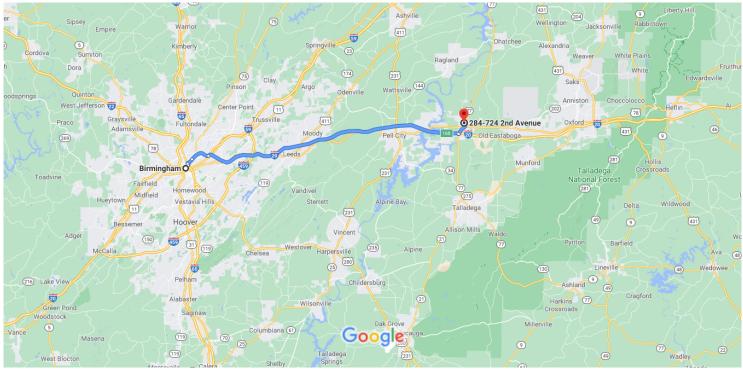

# Google Maps

Map data ©2020 10 km ⊾

# Birmingham

Alabama, USA

## Get on I-20 E/I-59 N from Reverend Abraham Woods Jr Boulevard

|    |    | 5 min (1.9 mi)                                                   |
|----|----|------------------------------------------------------------------|
| 1  | 1. | Head northwest on 19th St N toward 6th Ave N<br>Alley/Park Pl    |
| L, | 2. | 0.2 mi<br>Turn right onto Reverend Abraham Woods Jr<br>Boulevard |
|    |    | 0.6 mi                                                           |
| ٦  | 3. | Turn left onto 25th St N                                         |
|    |    | 0.2 mi                                                           |
| X  | 4. | Use any lane to take the ramp onto I-20 E/I-59 N                 |
|    |    |                                                                  |

### Follow I-20 E to AL-77 N in Lincoln. Take exit 168 from I-20 E

| * | 5. | 36 min (40.9 mi)<br>Merge onto I-20 E/I-59 N                                        |
|---|----|-------------------------------------------------------------------------------------|
| Ŷ | 6. | 2.8 mi<br>Keep right at the fork to continue on I-20 E, follow<br>signs for Atlanta |

7. Take exit 168 for AL-77 toward Talladega/Lincoln

- 0.2 mi

#### Continue on AL-77 N. Drive to 2nd Ave

- 4 min (2.3 mi) 8. Turn left onto AL-77 N (signs for Lincoln/Gadsden) 1.9 mi
- 9. Turn left onto 2nd Ave
  ① Destination will be on the right

0.3 mi