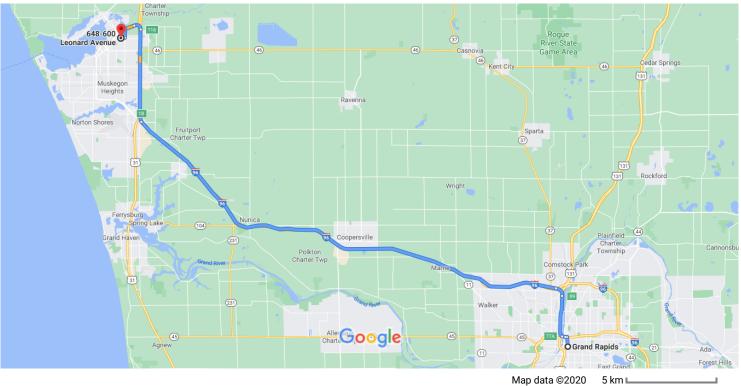

## **Grand Rapids**

Michigan, USA

#### Get on I-196 W

|        |          | 2 m                                                                            | iin (0.7 mi)           |
|--------|----------|--------------------------------------------------------------------------------|------------------------|
| 1      | 1.       | Head north on Division Ave N toward Monr<br>Center St NE                       | oe                     |
| *      | 2.       | Turn left to merge onto I-196 W                                                | — 0.6 mi               |
|        |          |                                                                                | — 0.1 mi               |
|        |          | W and US-31 N to US-31 BUS S in Muskego<br>ownship. Take exit 116 from US-31 N | n                      |
| •      |          |                                                                                | n (40.2 mi)            |
| λ      | 3.       | Merge onto I-196 W                                                             |                        |
| ۲      | 4.       | Take exit 77A to merge onto US-131 N towa                                      | — 0.2 mi<br><b>ard</b> |
|        |          | Cadillac                                                                       |                        |
| ٩      | 5.       | Cadillac<br>Use the left 2 lanes to take exit 89 for I-96 V<br>toward Muskegon | — 2.6 mi<br><b>N</b>   |
| ۲      |          | Use the left 2 lanes to take exit 89 for I-96 V<br>toward Muskegon             | — 2.6 mi               |
| ۲<br>۲ | 5.<br>6. | Use the left 2 lanes to take exit 89 for I-96 \                                | — 2.6 mi<br><b>N</b>   |

- 7. Take exit 1B to merge onto US-31 N toward Muskegon/Ludington
- 8. Use the left lane to take exit 116 toward North Muskegon

— 0.6 mi

5.8 mi

# Continue on US-31 BUS S. Take S Getty St to Leonard Ave in Muskegon

|   | -                                                                                            | — 3 min (1.4 mi) |
|---|----------------------------------------------------------------------------------------------|------------------|
| 1 | 9. Continue onto US-31 BUS S                                                                 |                  |
| 4 | 10. Turn left onto S Getty St                                                                | 0.6 mi           |
| ľ | <ul><li>11. Turn right onto Leonard Ave</li><li>i) Destination will be on the left</li></ul> | 0.6 mi           |