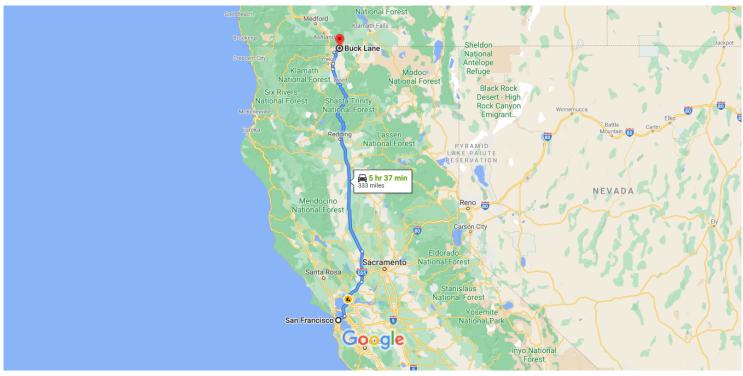

## San Francisco

California, USA

## Take I-80 E and I-5 N to 99-97 Cutoff in Grenada. Take exit 766 from I-5 N $\,$

| ۲ | 7.  | Use the right 2 lanes to take exit 56 for I-505 toward Winters/Redding | N                   |
|---|-----|------------------------------------------------------------------------|---------------------|
| 1 | 8.  | Continue onto I-505 N                                                  | - 0.7 mi            |
| * | 9.  | Merge onto I-5 N                                                       | 33.4 mi<br>- 212 mi |
| ۲ | 10. | Take exit 766 toward Montague/Grenada                                  | – 0.3 mi            |
|   |     |                                                                        |                     |

## Take Montague Grenada Rd, Ager Rd and Copco Rd to Buck Ln

| Ln |     | AC region to                                                      | (20.1 mail) |
|----|-----|-------------------------------------------------------------------|-------------|
| *  | 11. | Merge onto 99-97 Cutoff                                           | (30.1 mi)   |
| 4  | 12. | Turn left onto Montague Grenada Rd                                | – 0.7 mi    |
| 1  | 13. | Continue onto S 11th St                                           | – 5.8 mi    |
| 1  | 14. | Continue straight onto N 11th St                                  | – 0.2 mi    |
| 1  | 15. | Continue onto Ager Rd/Montague Ager Rd Continue to follow Ager Rd | – 0.5 mi    |
| ₽  | 16. | Turn right onto Ager Rd/Copco Rd/Juniper                          |             |
| Ļ  | 17. | Turn right onto Lakeview Rd                                       | – 5.0 mi    |
| 4  | 18. | Turn left onto Lake Side Ln                                       | – 3.3 mi    |
| ₽  | 19. | Turn right onto Buck Ln Destination will be on the left           | – 0.9 mi    |
|    |     |                                                                   | – 0.1 mi    |