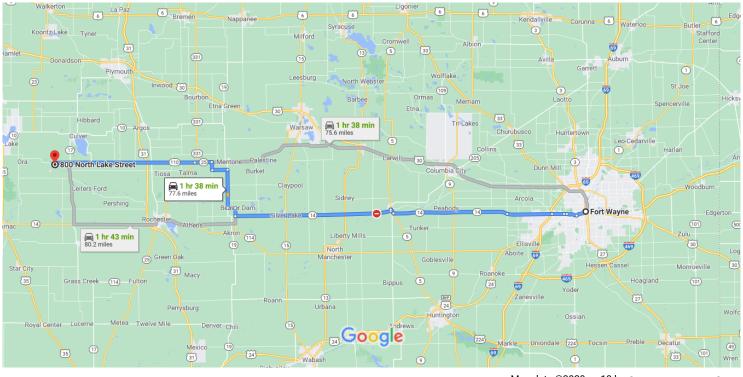

## Follow W Washington Blvd and W Jefferson Blvd to Illinois Rd

| 1  | 1. | 10 min<br>Head west on E Berry St toward S Calhoun St                                        | `                   |
|----|----|----------------------------------------------------------------------------------------------|---------------------|
| 4  | 2. | Turn left at the 1st cross street onto S Calhou                                              | 69<br>J <b>n St</b> |
| L, | 3. | Turn right onto W Washington Blvd                                                            | - 0.1 r             |
| ٢  | 4. | W Washington Blvd turns slightly right and becomes W Jefferson Blvd                          | - 1.3 r             |
| ٢  | 5. | Use the right 2 lanes to turn slightly right onto<br>Illinois Rd                             |                     |
| ٢  | 6. | <b>Slight right to stay on Illinois Rd</b><br>Pass by Steak 'n Shake (on the left in 1.3 mi) | - 0.4 r             |
|    | -  |                                                                                              | 1.6 n               |

## Take IN-14 W to S 1000 W/County Rd 1200 E in Franklin Township

| 8.                                          | Continue onto IN-14 W                                                                                                                                                                                                                      | — 5                                                        |
|---------------------------------------------|--------------------------------------------------------------------------------------------------------------------------------------------------------------------------------------------------------------------------------------------|------------------------------------------------------------|
| 0.                                          |                                                                                                                                                                                                                                            | - 14                                                       |
| 9.                                          | Turn right onto IN-14 W/IN-5 N                                                                                                                                                                                                             |                                                            |
| 10.                                         | Turn left onto W Wayne St                                                                                                                                                                                                                  | — C                                                        |
| 11.                                         | Turn left onto S Main St                                                                                                                                                                                                                   | 3                                                          |
| 12.                                         | S Main St turns slightly right and becomes<br>W/Collamer Rd                                                                                                                                                                                | — (<br>s IN∙                                               |
| 0                                           | Continue to follow IN-14 W                                                                                                                                                                                                                 |                                                            |
|                                             |                                                                                                                                                                                                                                            |                                                            |
| nue c<br>lin To                             | Pass by Subway (on the right in 13.7 mi)<br>on S 1000 W. Take State Rte 19 N to IN-25 S<br>ownship<br>12 mir<br>Turn right onto S 1000 W/County Rd 1200                                                                                    | n (10.<br><b>E</b>                                         |
| nue d<br>in To<br>13.                       | on S 1000 W. Take State Rte 19 N to IN-25 S<br>ownship<br>12 mir<br>Turn right onto S 1000 W/County Rd 1200                                                                                                                                | <b>S in</b><br>1 (10.<br><b>E</b><br>1                     |
| nue d<br>in To<br>13.                       | on S 1000 W. Take State Rte 19 N to IN-25 Sownship                                                                                                                                                                                         | <b>S in</b><br>1 (10.<br><b>E</b><br>1                     |
| nue c<br>in To<br>13.<br>14.                | on S 1000 W. Take State Rte 19 N to IN-25 S<br>ownship<br>Turn right onto S 1000 W/County Rd 1200<br>Turn left onto W 1000 S/E 200 N/County F<br>S                                                                                         | S in<br>(10.<br>E<br>1<br><b>Xd 1</b>                      |
| nue d<br>lin To<br>13.<br>14.               | on S 1000 W. Take State Rte 19 N to IN-25 Sownship<br>12 mir<br>Turn right onto S 1000 W/County Rd 1200<br>Turn left onto W 1000 S/E 200 N/County F                                                                                        | S in<br>(10.<br>E<br>Rd 1<br>1<br>e Rt                     |
| nue c<br>lin Tc<br>13.<br>14.<br>15.        | on S 1000 W. Take State Rte 19 N to IN-25 S<br>ownship<br>Turn right onto S 1000 W/County Rd 1200<br>Turn left onto W 1000 S/E 200 N/County F<br>S<br>Turn right at the 1st cross street onto Stat                                         | S in<br>(10.<br>E<br>                                      |
| nue c<br>lin Tc<br>13.<br>14.<br>15.        | on S 1000 W. Take State Rte 19 N to IN-25 Sownship<br>12 mir<br>Turn right onto S 1000 W/County Rd 1200<br>Turn left onto W 1000 S/E 200 N/County F<br>S<br>Turn right at the 1st cross street onto Stat<br>19 N                           | S in<br>(10.<br>E<br>                                      |
| nue c<br>lin Tc<br>13.<br>14.<br>15.<br>16. | on S 1000 W. Take State Rte 19 N to IN-25 Sownship<br>12 mir<br>Turn right onto S 1000 W/County Rd 1200<br>Turn left onto W 1000 S/E 200 N/County F<br>S<br>Turn right at the 1st cross street onto Stat<br>19 N<br>Turn left onto W 500 S | <b>S in</b><br>(10.<br><b>E</b><br><b>1</b><br><b>Rd 1</b> |

|   |     |                                                                 | 22 min (18.5 mi) |
|---|-----|-----------------------------------------------------------------|------------------|
| ₽ | 19. | Turn right onto IN-110 W                                        |                  |
|   |     |                                                                 | 16.4 mi          |
| 1 |     | Continue onto W 800 N/County Line<br>Continue to follow W 800 N | Rd               |
|   |     |                                                                 | 1.9 mi           |
| 4 | 21. | Turn left onto N Lake St                                        |                  |
|   | 0   | Destination will be on the left                                 |                  |
|   |     |                                                                 | 0.2 mi           |