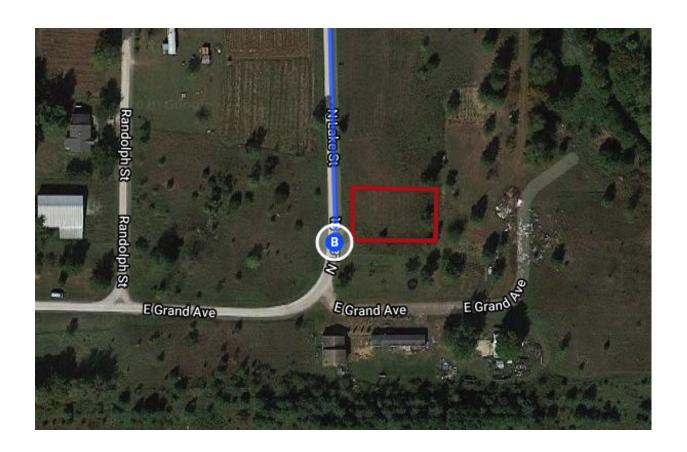

ian St<br>Pass by Jimmy John's (on the left)          | — 2.2 mi               |
| 1 | 4.             | Continue onto US-31 N                                                                     | — 9.6 mi               |
| 1 | 5.             | Continue straight to stay on US-31 N                                                      | - 32.1 mi<br>- 58.6 mi |
| 4 | 6.<br><b>①</b> | Turn left onto IN-110 W/W 800 N<br>Continue to follow W 800 N                             |                        |
| 4 | 7.             | Turn left onto N Lake St                                                                  | – 12.0 mi              |
|   |                |                                                                                           | — 0.1 mi               |

## 790 N Lake St