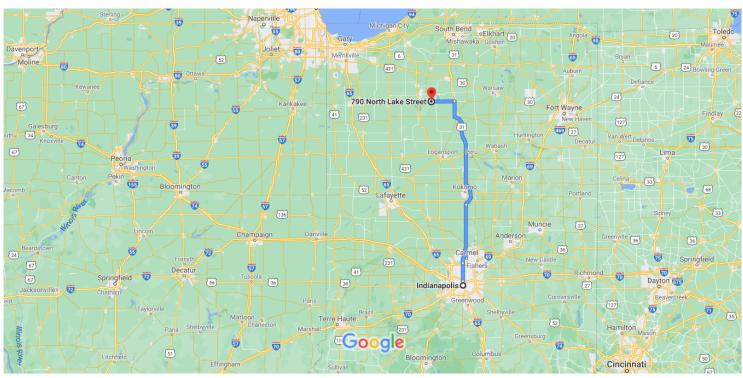

## Indianapolis

Indiana, USA

| 1 | 1.             | Head east on Monument Cir toward E Market St                                              |                        |
|---|----------------|-------------------------------------------------------------------------------------------|------------------------|
| ¢ | 2.             | Exit the traffic circle onto N Meridian St<br>Pass by McDonald's (on the right in 1.4 mi) | — 0.1 mi               |
| 1 | 3.<br><b>1</b> | Continue straight to stay on N Meridian St<br>Pass by Jimmy John's (on the left)          | — 2.2 mi               |
| 1 | 4.             | Continue onto US-31 N                                                                     | — 9.6 mi               |
| 1 | 5.             | Continue straight to stay on US-31 N                                                      | - 32.1 mi<br>- 58.6 mi |
| 4 | 6.<br><b>①</b> | Turn left onto IN-110 W/W 800 N<br>Continue to follow W 800 N                             |                        |
| 4 | 7.             | Turn left onto N Lake St                                                                  | – 12.0 mi              |
|   |                |                                                                                           | — 0.1 mi               |