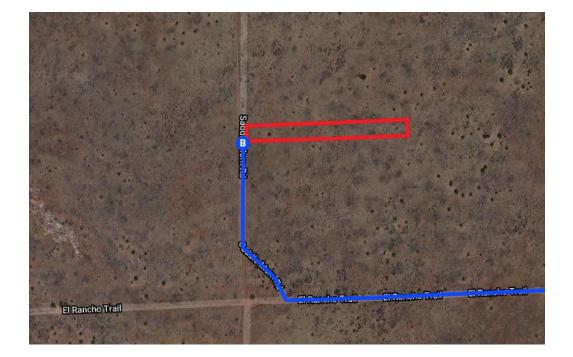

| ۴          | 8.          | Take exit 13 toward AZ-87 N                                                                     |                      |
|------------|-------------|-------------------------------------------------------------------------------------------------|----------------------|
| 4          | 9.<br>1     | Use the left 2 lanes to turn left onto AZ-87 N<br>Pass by Dairy Queen (on the right in 73.1 mi) | – 0.4 mi             |
| <b>L</b> ⇒ | 10.         | Turn right onto AZ-260 E                                                                        | 73.5 mi              |
|            |             |                                                                                                 | 52.9 mi              |
| Cont       | inue        | on AZ-277 N. Take Concho Hwy to Saddle Mo                                                       | orn Rd               |
| 4          | 11.         | 49 min (<br>Turn left onto AZ-277 N                                                             | 44.9 mi)             |
|            |             |                                                                                                 | 30.6 mi              |
| 1          | 12.<br>10 ( | Continue onto E 3rd St N/Snowflake Boulev<br>Continue to follow Snowflake Boulevard             | ard                  |
| t          | 13.         | Continue onto Concho Hwy                                                                        | – 2.1 mi             |
| 1          | 14.         | Continue onto Snowflake Concho Rd                                                               | – 6.3 mi<br>– 381 ft |
| 1          | 15.         | Continue onto E Concho Hwy                                                                      | - 4.3 mi             |
| 4          | 16.         | Turn left onto Garibaldi Rd                                                                     | - 1.2 mi             |
| ٦          | 17.         | Turn left at El Rancho Trail                                                                    | – 141 ft             |
| 1          | 18.         | Continue onto El Rancho Trail                                                                   |                      |
| <b>L</b>   | 19.         | Turn right onto Saddle Morn Rd                                                                  | – 0.2 mi             |
|            |             |                                                                                                 | – 0.1 mi             |