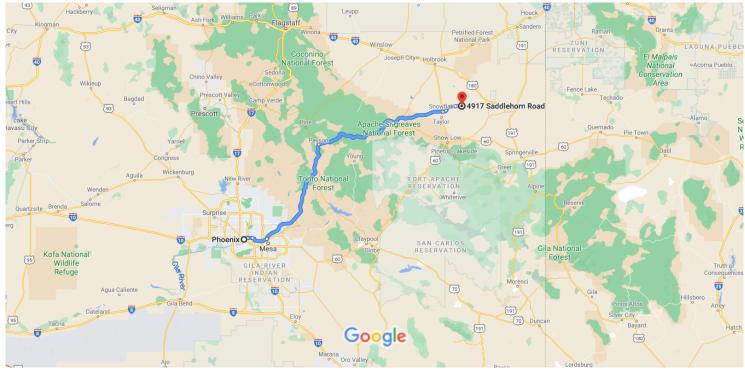

## Google Maps Phoenix to 4917 Saddlehorn Rd

Map data ©2020 Google, INEGI 50 km 🗉

## Phoenix

Arizona, USA

## Get on I-10 E

| 1    | 1.      | 5 min (1.6 r<br>Head west on W Washington St toward 1st Ave                                       |
|------|---------|---------------------------------------------------------------------------------------------------|
| Γ*   | 2.<br>1 | Use the right 2 lanes to turn right onto N 7th Ave<br>Pass by McDonald's (on the right in 0.2 mi) |
| *    | 3.      | 0.8<br>Turn right to merge onto I-10 E toward Tucson<br>0.3                                       |
| Гаke | AZ-     | 87 N and AZ-260 E to AZ-277 N in Heber-Overgaal                                                   |
| *    | 4.      | Merge onto I-10 E                                                                                 |
| ۴    | 5.      | AZ-202 Loop E                                                                                     |
| 1    | 6.      | 0.8<br>Continue onto AZ-202Loop E                                                                 |
| 4    | 7.      | Keep left to stay on AZ-202Loop E                                                                 |
|      |         | 9.8                                                                                               |

| ۴          | 8.          | Take exit 13 toward AZ-87 N                                                                     |                      |
|------------|-------------|-------------------------------------------------------------------------------------------------|----------------------|
| 4          | 9.<br>1     | Use the left 2 lanes to turn left onto AZ-87 N<br>Pass by Dairy Queen (on the right in 73.1 mi) | – 0.4 mi             |
| <b>L</b> ⇒ | 10.         | Turn right onto AZ-260 E                                                                        | 73.5 mi              |
|            |             |                                                                                                 | 52.9 mi              |
| Cont       | inue        | on AZ-277 N. Take Concho Hwy to Saddle Mo                                                       | orn Rd               |
| 4          | 11.         | 49 min (<br>Turn left onto AZ-277 N                                                             | 44.9 mi)             |
|            |             |                                                                                                 | 30.6 mi              |
| 1          | 12.<br>10 ( | Continue onto E 3rd St N/Snowflake Boulev<br>Continue to follow Snowflake Boulevard             | ard                  |
| t          | 13.         | Continue onto Concho Hwy                                                                        | – 2.1 mi             |
| 1          | 14.         | Continue onto Snowflake Concho Rd                                                               | – 6.3 mi<br>– 381 ft |
| 1          | 15.         | Continue onto E Concho Hwy                                                                      | - 4.3 mi             |
| 4          | 16.         | Turn left onto Garibaldi Rd                                                                     | - 1.2 mi             |
| ٦          | 17.         | Turn left at El Rancho Trail                                                                    | – 141 ft             |
| 1          | 18.         | Continue onto El Rancho Trail                                                                   |                      |
| <b>L</b>   | 19.         | Turn right onto Saddle Morn Rd                                                                  | – 0.2 mi             |
|            |             |                                                                                                 | – 0.1 mi             |