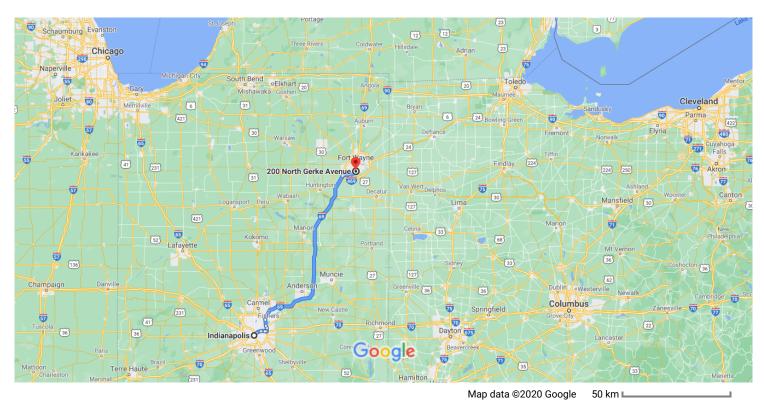

## Indianapolis

Indiana, USA

## Get on I-65 S from N Meridian St

|          |    | 6 min (                                                     | 1.4 mi) |
|----------|----|-------------------------------------------------------------|---------|
| 1        | 1. | Head east on Monument Cir toward E Market                   | St      |
|          |    |                                                             | 0.1 mi  |
| <b>Q</b> | 2. | Exit the traffic circle onto N Meridian St                  |         |
|          |    |                                                             | 0.9 mi  |
| <b>L</b> | 3. | Turn right onto 11th St                                     |         |
|          |    |                                                             | 0.2 mi  |
| *        | 4. | Use the right 2 lanes to merge onto I-65 S via ramp to I-70 | the     |
|          |    |                                                             | 0.1 mi  |

## Take I-69 N to Lower Huntington Rd in Lafayette Township. Take exit 299 from I-69 N $\,$

| * | 5. | Merge onto I-65 S | — 1 hr 42 min (113 mi) |
|---|----|-------------------|------------------------|
|   |    |                   | 0.3 mi                 |

Use the left 2 lanes to take exit 112A for Interstate
To E toward Columbus OH

| 1    | 7.    | Continue onto I-70 E                                                                                        |                                    |
|------|-------|-------------------------------------------------------------------------------------------------------------|------------------------------------|
| 4    | 8.    | Keep left to stay on I-70 E                                                                                 | — 2.9 mi                           |
| ۳    | 9.    | Take exit 89 for Shadeland Ave toward I-465                                                                 |                                    |
| 4    | 10.   | Keep left, follow signs for Interstate 465<br>N/Interstate 465 S                                            | — 0.3 mi                           |
| 'n   | 11.   | Keep left at the fork, follow signs for I-465 merge onto I-465 N                                            |                                    |
| 41   | 12.   | Keep left to stay on I-465 N                                                                                | — 2.3 mi                           |
| 4    | 13.   | Keep left to stay on I-465 N                                                                                | — 1.3 mi                           |
| ۲    | 14.   | Use the right 2 lanes to take exit 37 to mer onto I-69 N/IN-37 N toward Ft. Wayne Continue to follow I-69 N | — 3.3 mi<br><b>ge</b><br>- 99.1 mi |
| ۴    | 15.   | Take exit 299 to merge onto Lower Hunting<br>Rd toward Airport Expwy                                        |                                    |
| Take | Airpo | ort Expy to N Gerke Ave in Fort Wayne                                                                       |                                    |
| *    | 16.   | Merge onto Lower Huntington Rd                                                                              | n (8.2 mi)                         |
| 1    | 17.   | Continue onto Airport Expy                                                                                  | — 0.3 mi                           |
| r    | 18.   | Turn right onto Lower Huntington Rd<br>Pass by Dairy Queen (on the right in 0.5 mi)                         | — 6.4 mi                           |
| Ļ    | 19.   | Turn right onto W Tillman Rd                                                                                | — 0.6 mi                           |
| 4    | 20.   | Turn left onto S Calhoun St                                                                                 | — 0.3 mi                           |
| 4    | 21.   | Turn left onto N Gerke Ave                                                                                  | — 0.5 mi                           |
| •    |       |                                                                                                             | — 0.1 mi                           |

## 200 N Gerke Ave

Fort Wayne, IN 46807, USA