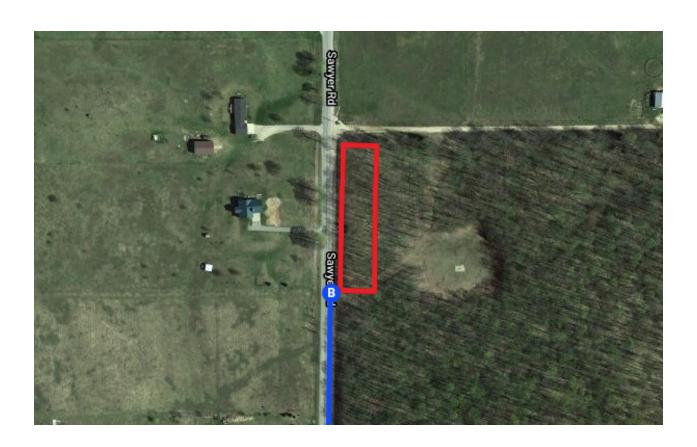

## Take Wilkinson Rd and Sparr Rd to Sawyer Rd in Charlton Township

18 min (12.7 mi)

8. Turn right onto M-32 E/W Main St
Continue to follow M-32 E
Pass by Jet's Pizza (on the left)

9. Turn left onto Wilkinson Rd

10. Continue straight onto Marquardt Rd

11. Turn right onto Sparr Rd

12. Turn left onto Sawyer Rd
Destination will be on the right

2.1 mi