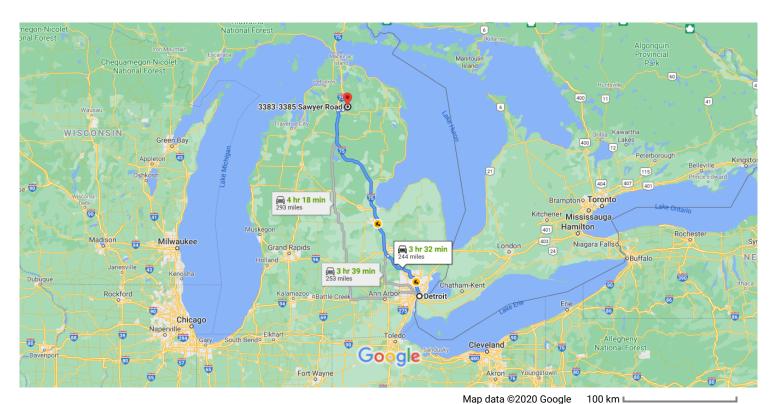

## Detroit

Michigan, USA

## Follow I-75 N to M-32 E/W Main St in Gaylord. Take exit 282 from I-75 N $\,$

3 hr 15 min (231 mi)

4. Keep left to continue on I-375 N, follow signs for I75/Flint

1.2 mi

5. Continue onto I-75 N

| Y | 6. | Keep left at the fork to stay on I-75 N, follow signs for Interstate 75/Saginaw | <b>;</b> |
|---|----|---------------------------------------------------------------------------------|----------|
| ۳ | 7. | Take exit 282 for M-32 toward Gaylord/Alpena                                    | ni       |
|   |    | 0.3 r                                                                           | ni       |

## Take Wilkinson Rd and Sparr Rd to Sawyer Rd in Charlton Township

18 min (12.7 mi)

8. Turn right onto M-32 E/W Main St
Continue to follow M-32 E
Pass by Jet's Pizza (on the left)

9. Turn left onto Wilkinson Rd