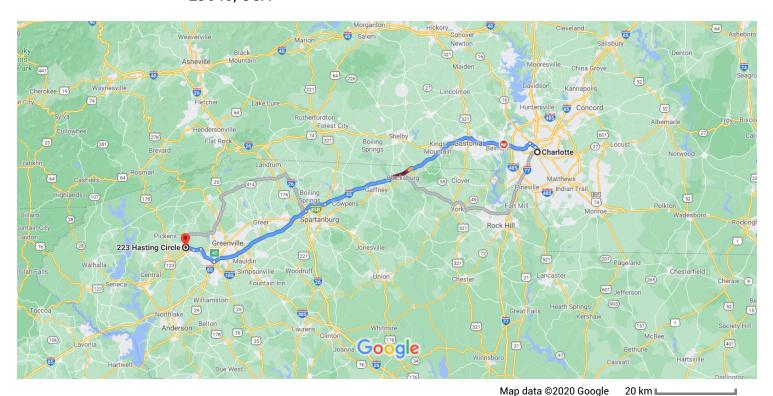

## Charlotte, NC, USA to 223 Hasting Cir, Easley, SC Drive 117 miles, 2 hr 48 min 29640, USA

### Follow I-85 S to SC-153 in Powdersville. Take exit 40 from I-85 S

|   |    |                       | ——— 1 hr 41 min (106 mi) |
|---|----|-----------------------|--------------------------|
| * | 6. | Merge onto I-277 N    | 10 mi                    |
| 1 | 7. | Continue onto NC-16 N | 1.01111                  |
|   |    |                       | 2.0 mi                   |

| * |     | Use the left 2 lanes to turn left to merge on<br>S toward Gastonia<br>Entering South Carolina | to I-85   |
|---|-----|-----------------------------------------------------------------------------------------------|-----------|
| 1 | 9.  | Continue straight to stay on I-85 S                                                           | - 65.2 mi |
| 4 | 10. | Keep left to stay on I-85 S                                                                   | — 6.6 mi  |
| r | 11. | Take exit 40 for SC-153 N toward Easley                                                       | - 30.7 mi |
|   |     |                                                                                               | — 0.3 mi  |

### Follow SC-153, US-123 S and SC-93 S/Greenville Rd/E Main St to Hasting Cir in Easley

|     |                                                    | - 19 min (10.5 mi)                                                                                                                        |
|-----|----------------------------------------------------|-------------------------------------------------------------------------------------------------------------------------------------------|
| 12. | Merge onto SC-153                                  |                                                                                                                                           |
|     | <b>3</b> · · · · · · · · · · · · · · · · · · ·     | ———— 5.8 mi                                                                                                                               |
| 14. | Keep right to continue on SC-93 S/<br>Rd/E Main St | Greenville                                                                                                                                |
| 15. | Turn right onto N B St                             | 1.9 mi                                                                                                                                    |
| 16. | Turn left onto NE Main St                          | 125 ft 0.2 mi                                                                                                                             |
| 17. | Turn right onto N A St                             | 0.3 mi                                                                                                                                    |
|     |                                                    | 0.2 mi                                                                                                                                    |
|     | 13.<br>1 F<br>14.<br>15.<br>16.<br>17.             | 14. Keep right to continue on SC-93 S/Rd/E Main St  15. Turn right onto N B St  16. Turn left onto NE Main St  17. Turn right onto N A St |