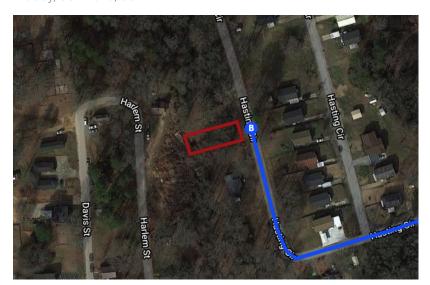

| 125 ft 0.2 mi                                                                                                                             |
| 17. | Turn right onto N A St                             | 0.3 mi                                                                                                                                    |
|     |                                                    | 0.2 mi                                                                                                                                    |
|     | 13.<br>1 F<br>14.<br>15.<br>16.<br>17.             | 14. Keep right to continue on SC-93 S/Rd/E Main St  15. Turn right onto N B St  16. Turn left onto NE Main St  17. Turn right onto N A St |

# **223 Hasting Cir** Easley, SC 29640, USA