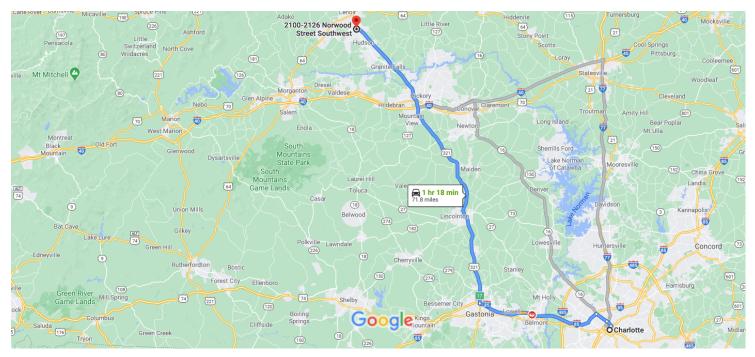

## Charlotte

North Carolina, USA

## Get on I-277 N from W 6th St and N Graham St

|   |    | 5 min                                           | (1.1 mi)             |  |
|---|----|-------------------------------------------------|----------------------|--|
| 1 | 1. | Head northeast on S Tryon St toward W Trade St  |                      |  |
| 4 | 2. | Turn left onto W 6th St                         | 0.2 mi               |  |
| Ļ | 3. | Turn right onto N Graham St                     | - 0.3 mi<br>- 0.5 mi |  |
| Ļ | 4. | Turn right (signs for NC-16 N/I-277 N/I-77/021) | //US-                |  |
| * | 5. | Take the ramp onto I-277 N                      | – 387 ft             |  |
|   |    |                                                 | - 456 ft             |  |

## Follow I-85 S and US-321 N to Clover Dr SW in Lenoir

|   |    |                       | —— 1 hr 14 min (70.0 mi) |
|---|----|-----------------------|--------------------------|
| * | 6. | Merge onto I-277 N    |                          |
|   |    |                       | 1.0 mi                   |
| 1 | 7. | Continue onto NC-16 N |                          |
|   |    |                       | 2.0 mi                   |

| *                                                | 8.  | Use the left 2 lanes to turn left to merge onto I-85<br>S toward Gastonia              |                       |  |  |  |
|--------------------------------------------------|-----|----------------------------------------------------------------------------------------|-----------------------|--|--|--|
| ri                                               | 9.  | Take exit 17 toward Lincolnton                                                         | — 19.2 mi<br>— 0.1 mi |  |  |  |
| 4                                                | 10. | Use any lane to turn left onto US-321 N/I<br>Chester St<br>Continue to follow US-321 N | 0                     |  |  |  |
| Continue on Clover Dr SW. Drive to Norwood St SW |     |                                                                                        |                       |  |  |  |
| 4                                                | 11. | Turn left onto Clover Dr SW                                                            | — 0.4 mi              |  |  |  |
| Ļ                                                | _   | Turn right onto Norwood St SW  Destination will be on the right                        |                       |  |  |  |