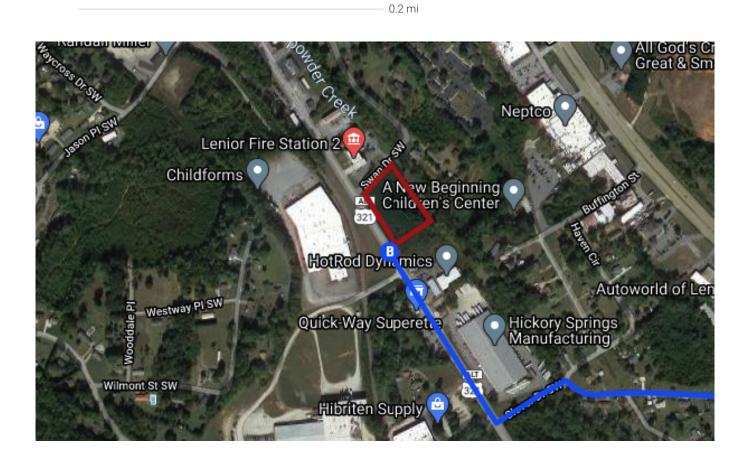

| *                                                | 8.  | Use the left 2 lanes to turn left to merge onto I-85<br>S toward Gastonia              |                       |  |  |  |
|--------------------------------------------------|-----|----------------------------------------------------------------------------------------|-----------------------|--|--|--|
| ri                                               | 9.  | Take exit 17 toward Lincolnton                                                         | — 19.2 mi<br>— 0.1 mi |  |  |  |
| 4                                                | 10. | Use any lane to turn left onto US-321 N/I<br>Chester St<br>Continue to follow US-321 N | 0                     |  |  |  |
| Continue on Clover Dr SW. Drive to Norwood St SW |     |                                                                                        |                       |  |  |  |
| 4                                                | 11. | Turn left onto Clover Dr SW                                                            | — 0.4 mi              |  |  |  |
| Ļ                                                | _   | Turn right onto Norwood St SW  Destination will be on the right                        |                       |  |  |  |