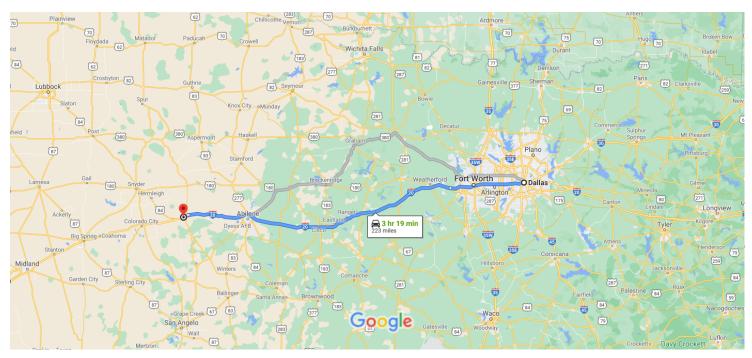

## Dallas

Texas, USA

## Follow I-30 W and I-20 W to I-20BL W/TX-70 in Sweetwater. Take exit 247 from I-20 W

|          |    | 3 hr 14 min                                               | (220 mi)       |
|----------|----|-----------------------------------------------------------|----------------|
| 1        | 1. | Head east toward Browder St                               | ,              |
| ₽        | 2. | Turn right onto Browder St                                | — 299 ft       |
| <b>₽</b> | 3. | Turn right onto Canton St                                 | — 233 ft       |
| *        | 4. | Use the left 2 lanes to turn left to merge ont            |                |
| 1        | 5. | Continue onto Exit 43A (signs for Sylvan Av               | – 1.2 mi<br>e) |
| 1        | 6. | Continue onto I-30 W                                      | - 0.2 mi       |
| 1        | 7. | Continue onto I-20 W                                      | 45.4 mi        |
| ۲        | 8. | Take exit 247 for I-20BL N/TX-70 N toward Sweetwater/Roby | – 173 mi       |
|          |    |                                                           | - 0.4 mi       |

## Take E Broadway Ave to Haskell St

|   |     |                                                                                    | 7 min (3.5 mi) |
|---|-----|------------------------------------------------------------------------------------|----------------|
| 1 | 9.  | Continue onto I-20BL W/TX-70                                                       |                |
| 4 | 10. | Keep left to continue on E Broadway A                                              |                |
| † |     | Continue straight to stay on E Broadw<br>Pass by Pizza Hut (on the left in 2.0 mi) | -              |
| 4 | 12. | Turn left onto Mulberry St                                                         | 2.9 mi         |
| 1 | 13. | Continue onto Howard St                                                            | 331 ft 249 ft  |
| Ļ | 14. | Turn right onto W Ave A                                                            | 0.2 mi         |
| 4 | _   | Turn left onto Haskell St Destination will be on the right                         | 0.2 1111       |
|   |     |                                                                                    | 223 ft         |

## 106 Haskell St

Sweetwater, TX 79556, USA