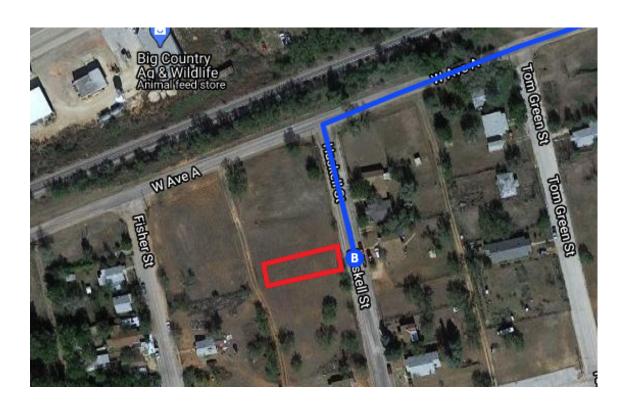

## Take E Broadway Ave to Haskell St

|   |     |                                                                                    | 7 min (3.5 mi) |
|---|-----|------------------------------------------------------------------------------------|----------------|
| 1 | 9.  | Continue onto I-20BL W/TX-70                                                       |                |
| 4 | 10. | Keep left to continue on E Broadway A                                              |                |
| † |     | Continue straight to stay on E Broadw<br>Pass by Pizza Hut (on the left in 2.0 mi) | -              |
| 4 | 12. | Turn left onto Mulberry St                                                         | 2.9 mi         |
| 1 | 13. | Continue onto Howard St                                                            | 331 ft 249 ft  |
| Ļ | 14. | Turn right onto W Ave A                                                            | 0.2 mi         |
| 4 | _   | Turn left onto Haskell St Destination will be on the right                         | 0.2 1111       |
|   |     |                                                                                    | 223 ft         |

## 106 Haskell St

Sweetwater, TX 79556, USA