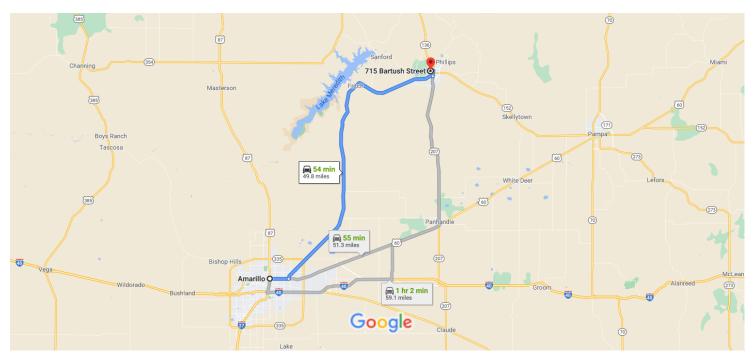

## Amarillo

Texas, USA

| Follow TX-136 N to Hobby St in Borger |     |                                                                      |
|---------------------------------------|-----|----------------------------------------------------------------------|
|                                       |     | 53 min (49.2 mi)                                                     |
| 1                                     | 1.  | Head east on E Amarillo Blvd/U.S. Rte 66 toward<br>N Pierce St       |
|                                       | 0   | Pass by Advance Auto Parts (on the left in 0.7 mi)                   |
|                                       |     | 2.8 mi                                                               |
| 4                                     | 2.  | Turn left onto TX-136 N                                              |
|                                       |     | 45.5 mi                                                              |
| *                                     | 3.  | Use the left lane to take the ramp onto TX-136 N/TX-207 N/S Cedar St |
|                                       |     | 0.9 mi                                                               |
| Take                                  | Car | nady St to Bartush St                                                |
|                                       |     | 3 min (0.5 mi)                                                       |
| 4                                     | 4.  | Turn left onto Hobby St                                              |
|                                       |     | 0.1 mi                                                               |
| <b>L</b> →                            | 5.  | Turn right onto Sterling St                                          |
|                                       |     | 92 ft                                                                |
| 4                                     | 6.  | Turn left onto Canady St                                             |

1 Destination will be on the right

495 ft

## 715 Bartush St

Borger, TX 79007, USA