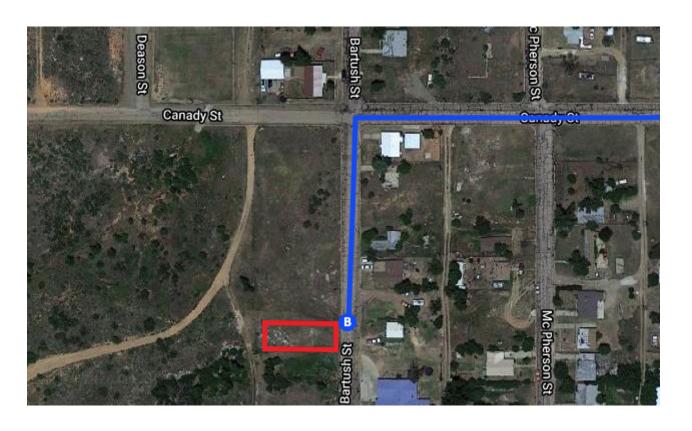

## Amarillo

Texas, USA

| Follow TX-136 N to Hobby St in Borger |     |                                                                      |
|---------------------------------------|-----|----------------------------------------------------------------------|
|                                       |     | 53 min (49.2 mi)                                                     |
| 1                                     | 1.  | Head east on E Amarillo Blvd/U.S. Rte 66 toward<br>N Pierce St       |
|                                       | 0   | Pass by Advance Auto Parts (on the left in 0.7 mi)                   |
|                                       |     | 2.8 mi                                                               |
| 4                                     | 2.  | Turn left onto TX-136 N                                              |
|                                       |     | 45.5 mi                                                              |
| *                                     | 3.  | Use the left lane to take the ramp onto TX-136 N/TX-207 N/S Cedar St |
|                                       |     | 0.9 mi                                                               |
| Take                                  | Car | nady St to Bartush St                                                |
|                                       |     | 3 min (0.5 mi)                                                       |
| 4                                     | 4.  | Turn left onto Hobby St                                              |
|                                       |     | 0.1 mi                                                               |
| <b>L</b> →                            | 5.  | Turn right onto Sterling St                                          |
|                                       |     | 92 ft                                                                |
| 4                                     | 6.  | Turn left onto Canady St                                             |

1 Destination will be on the right

495 ft

## 715 Bartush St

Borger, TX 79007, USA