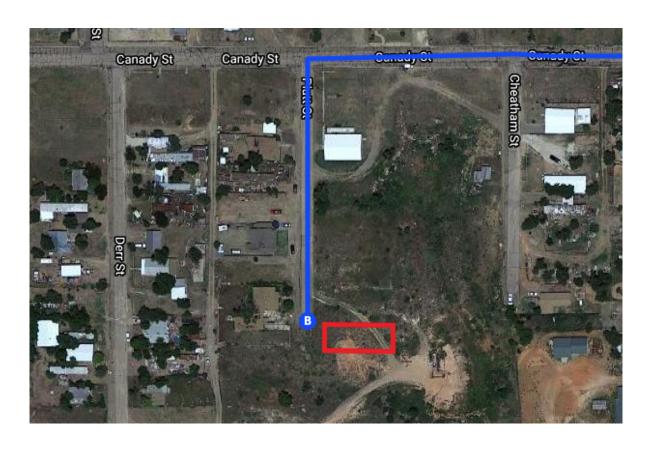

## Continue on Hobby St. Take Canady St to Platt St

|   |    |                             | —— 2 min (0.3 mi) |
|---|----|-----------------------------|-------------------|
| 4 | 4. | Turn left onto Hobby St     |                   |
| _ | _  | Town winds and Otavilian Ot | 0.1 mi            |
| Г | 5. | Turn right onto Sterling St | 00.0              |
| _ | _  | Turn left and Canada Ct     | 92 ft             |
| 1 | о. | Turn left onto Canady St    | 0.1               |
|   |    |                             | U. I MI           |

381 ft

## 710 Platt St

Borger, TX 79007, USA