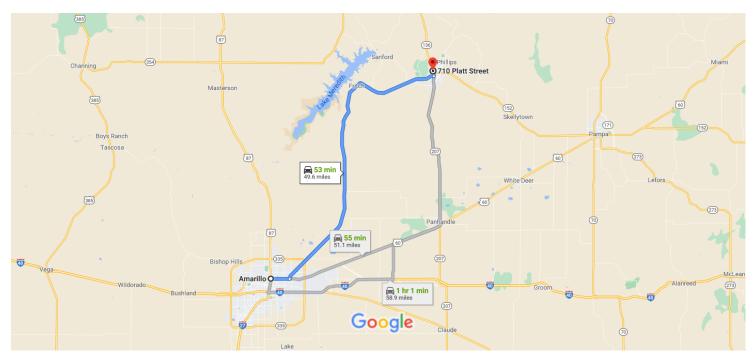

## Amarillo

Texas, USA

## Follow TX-136 N to Hobby St in Borger

1. Head east on E Amarillo Blvd/U.S. Rte 66 toward
N Pierce St

1 Pass by Advance Auto Parts (on the left in 0.7 mi)

2.8 mi

2. Turn left onto TX-136 N

45.5 mi

3. Use the left lane to take the ramp onto TX-136
N/TX-207 N/S Cedar St

0.9 mi

## Continue on Hobby St. Take Canady St to Platt St

|   |    |                             | —— 2 min (0.3 mi) |
|---|----|-----------------------------|-------------------|
| 4 | 4. | Turn left onto Hobby St     |                   |
| _ | _  | Town winds and Otavilian Ot | 0.1 mi            |
| Г | 5. | Turn right onto Sterling St | 00.0              |
| _ | _  | Turn left and Canada Ct     | 92 ft             |
| 1 | о. | Turn left onto Canady St    | 0.1               |
|   |    |                             | U. I MI           |

381 ft

## 710 Platt St

Borger, TX 79007, USA