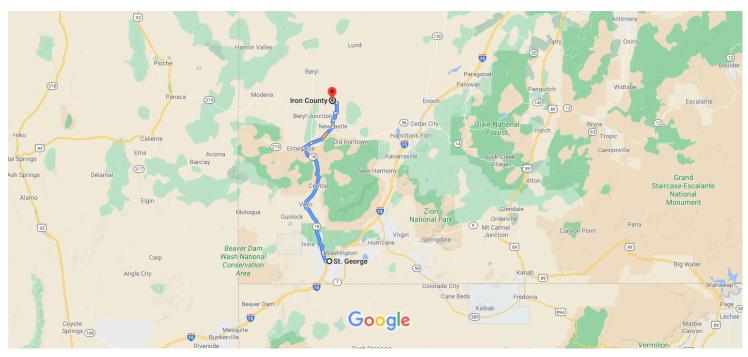

Map data ©2020 Google 20 km

## St. George

Utah, USA

## Follow S 700 E to Bluff St

| Follow S /UU E to Bluff St |                |                                                                                   |                  |  |
|----------------------------|----------------|-----------------------------------------------------------------------------------|------------------|--|
| 1                          | 1.             | Head south on S 700 E                                                             | — 3 min (1.0 mi) |  |
| Ļ                          |                | Turn right at the 1st cross street onto<br>Pass by Arby's (on the left in 1.0 mi) |                  |  |
| Follo                      | ow U           | T-18 N to Bench Rd in Beryl                                                       | 1.0 mi           |  |
| r                          | 3.             | Turn right onto Bluff St                                                          | 45 min (42.0 mi) |  |
| ~                          | 4.             | Slight right to stay on Bluff St                                                  | 2.0 mi           |  |
| Ļ                          | 5.             | Keep right to continue on State Rd 18                                             |                  |  |
| *                          | 6.<br><b>①</b> | Merge onto UT-18 N/Bluff St<br>Continue to follow UT-18 N                         | <b>3.</b> -₹1111 |  |
| <b>L</b>                   | 7.             | Turn right to stay on UT-18 N                                                     | 36.3 mi          |  |
|                            |                |                                                                                   | 2.7 mi           |  |

## Continue on Bench Rd. Take 400 N and 800 E to E 3200 N/5200 N in Iron County

|            |     |                                | – 29 min (17.5 mi) |
|------------|-----|--------------------------------|--------------------|
| <b>L</b> → | 8.  | Turn right onto Bench Rd       |                    |
| t          | 9.  | Continue onto S Main St        | 8.1 mi             |
| t          | 10. | Continue onto 1200 N           | 2.0 mi             |
| 4          | 11. | Turn left onto 400 N           | 0.1 mi             |
| Γ*         | 12. | Turn right onto 2800 N         | 2.7 mi             |
| 1          | 13. | Continue onto 800 E            |                    |
| 4          | 14. | Turn left onto E 3200 N/5200 N | 3.0 mi             |
|            |     |                                | 1.1 mi             |