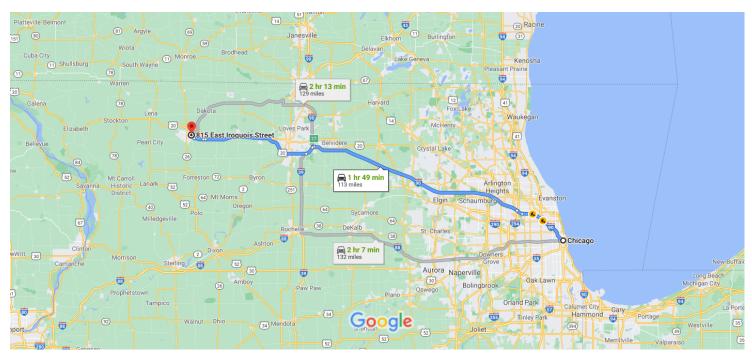

## Chicago

Illinois, USA

t

## Continue to I-290 W/Eisenhower Expy

1. Head south on S Federal St toward W Van Buren
 St

Turn right onto W Congress Pkwy/W Ida B. Wells
 Dr

Follow I-90 W to US-20 W in Cherry Valley Township

— 1 hr 12 min (79.0 mi)

0.2 mi

0.3 mi

3. Continue onto I-290 W/W Congress
Pkwy/Eisenhower Expy (signs for West
Suburbs/I-90/I-94/Kennedy Expy/Dan Ryan
Expy/Indiana/Wisconsin)

★ 4. Keep right to continue toward I-90 W/I-94 W

5. Keep right at the fork, follow signs for I-90 W/I-94 W/Wisconsin and merge onto I-90 W/I-94 W

8.3 mi

| 'n   | 6.             | Keep left at the fork to continue on I-90 W, signs for Interstate 90 W/Kennedy Expressway/O'Hare/Rockford |                                         |
|------|----------------|-----------------------------------------------------------------------------------------------------------|-----------------------------------------|
| 4    | 7.<br><b>A</b> | Keep left to stay on I-90 W<br>Toll road                                                                  | — 5.8 mi                                |
| Ť    | 8.             | Keep left at the fork to stay on I-90 W<br>Toll road                                                      | — 1.7 mi                                |
| ۴    | 9.             | Take exit 17 for I-39/U.S. 51 S toward U.S. 20/Bloomington                                                | - 59.5 mi                               |
| 1    | 10.            | Continue onto I-39 S/US-51 S                                                                              | — 0.5 mi                                |
| 4    | 11.            | Keep left to continue on I-39 S                                                                           | <ul><li>0.2 mi</li><li>2.5 mi</li></ul> |
| Cont | inue           | on US-20 W. Drive to E Iroquois St in Freepo                                                              | r <b>t</b><br>(34.1 mi)                 |
| 1    | 12.            |                                                                                                           | `                                       |
| r    | 13.            | Take the US-20BUS exit toward Freeport                                                                    | - 29.5 mi<br>- 0.7 mi                   |
| 1    | 14.            | Continue onto US-20 BUS W                                                                                 | — 0.7 mi                                |
| r    | 15.            | Turn right onto S Adams Ave                                                                               | — 2.5 mi                                |

## 815 E Iroquois St

Freeport, IL 61032, USA

These directions are for planning purposes only. You may find that construction projects, traffic, weather, or other events may cause conditions to differ from the map results, and you should plan your route accordingly. You must obey all signs or notices regarding your route.

16. Turn right onto S Kenwood Ave

17. Turn right onto E Iroquois Sti) Destination will be on the right

1.1 mi

0.2 mi