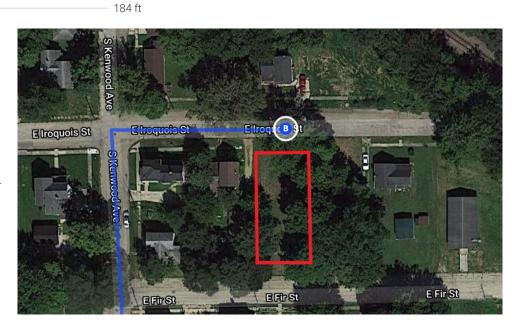

## 815 E Iroquois St

Freeport, IL 61032, USA

These directions are for planning purposes only. You may find that construction projects, traffic, weather, or other events may cause conditions to differ from the map results, and you should plan your route accordingly. You must obey all signs or notices regarding your route.

16. Turn right onto S Kenwood Ave

17. Turn right onto E Iroquois Sti) Destination will be on the right

1.1 mi

0.2 mi