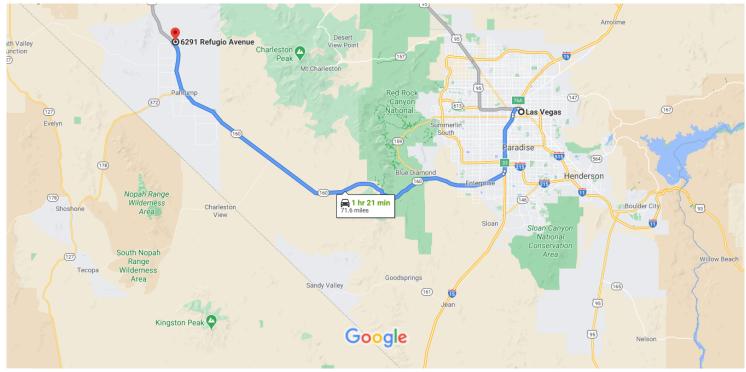

# Google Maps

Las Vegas, NV, USA to 6291 Refugio Ave, Drive 71.6 miles, 1 hr 21 min Pahrump, NV, USA

Map data ©2020 10 km ⊾