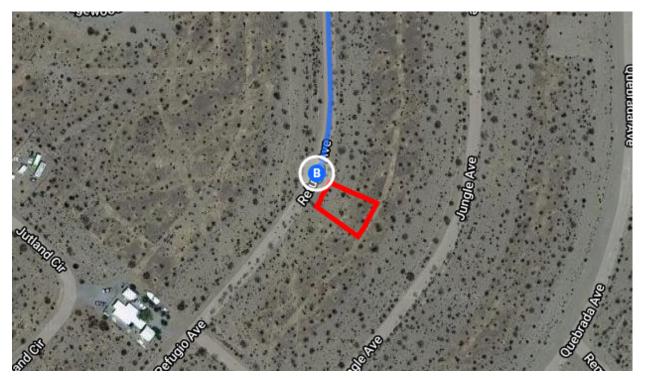

## Take Emerald St to Refugio Ave

|            |     |                                  | —— 3 min (0.7 mi) |
|------------|-----|----------------------------------|-------------------|
| <b>L</b> → | 13. | Turn right onto Park Retiro      |                   |
| L,         | 14. | Turn right onto Emerald St       | 226 ft            |
|            |     |                                  | 0.2 mi            |
| 1          | 15. | Continue onto Quince Ln          |                   |
|            |     |                                  | 0.1 mi            |
| 1          | 16. | Turn left onto Refugio Ave       |                   |
| -          | 0   | Destination will be on the right |                   |
|            |     |                                  | 0.3 mi            |

# 6291 Refugio Ave Pahrump, NV 89060, USA