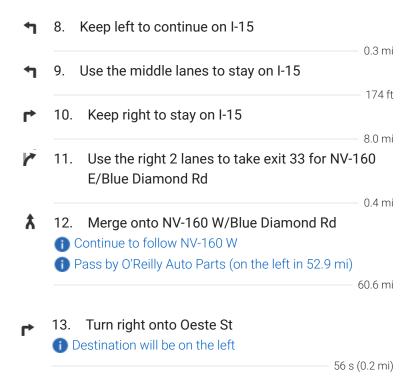

## Follow I-15 S and NV-160 W to Oeste St in Pahrump

| * | 6. | Merge onto I-515 N/US-93 N/US-95 N                                             |
|---|----|--------------------------------------------------------------------------------|
| ۴ | 7. | Use the right 2 lanes to take exit 76A to merge onto I-15 S toward Los Angeles |