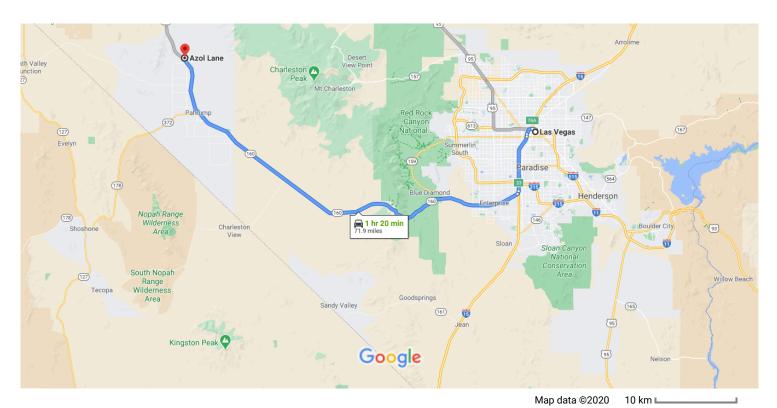

## Follow I-15 S and NV-160 W to Oeste St in Pahrump

| * | 6. | Merge onto I-515 N/US-93 N/US-95 N                                             |
|---|----|--------------------------------------------------------------------------------|
| ۴ | 7. | Use the right 2 lanes to take exit 76A to merge onto I-15 S toward Los Angeles |