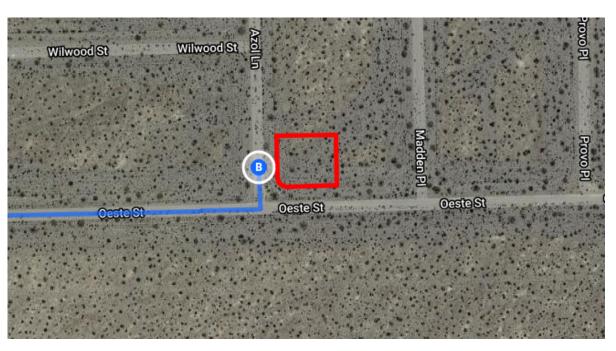

## Follow I-15 S and NV-160 W to Oeste St in Pahrump

| * | 6. | Merge onto I-515 N/US-93 N/US-95 N                                             |
|---|----|--------------------------------------------------------------------------------|
| ۴ | 7. | Use the right 2 lanes to take exit 76A to merge onto I-15 S toward Los Angeles |