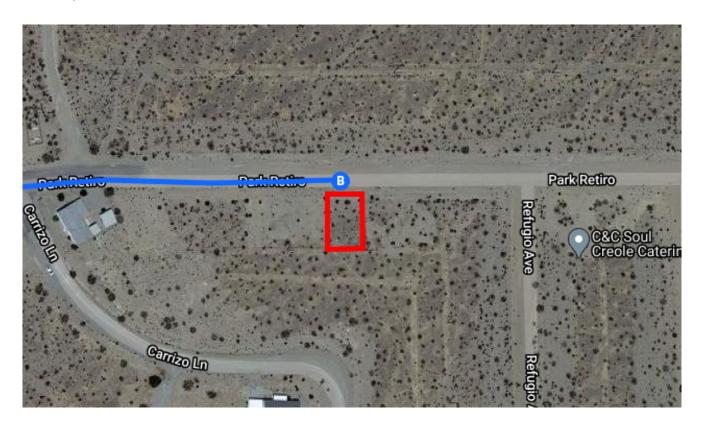

rge onto I-515 N/US-93 N/US-9 | 5 N     |
|          |    |                                              | 0.3 mi  |

## Follow I-15 S and NV-160 W to Park Retiro in Pahrump

1 hr 16 min (70.2 mi)

**↑** 6. Merge onto I-515 N/US-93 N/US-95 N

— 0.3 mi

 Use the right 2 lanes to take exit 76A to merge onto I-15 S toward Los Angeles

1.2 mi

Keep left to continue on I-15 0.3 mi Use the middle lanes to stay on I-15 174 ft 10. Keep right to stay on I-15 8.0 mi 11. Use the right 2 lanes to take exit 33 for NV-160 E/Blue Diamond Rd 0.4 mi \* 12. Merge onto NV-160 W/Blue Diamond Rd Continue to follow NV-160 W 1 Pass by O'Reilly Auto Parts (on the left in 52.9 mi) 59.9 mi 13. Turn right onto Park Retiro 1 Destination will be on the right 2 min (0.5 mi)

## 331 Park Retiro

Pahrump, NV 89060, USA