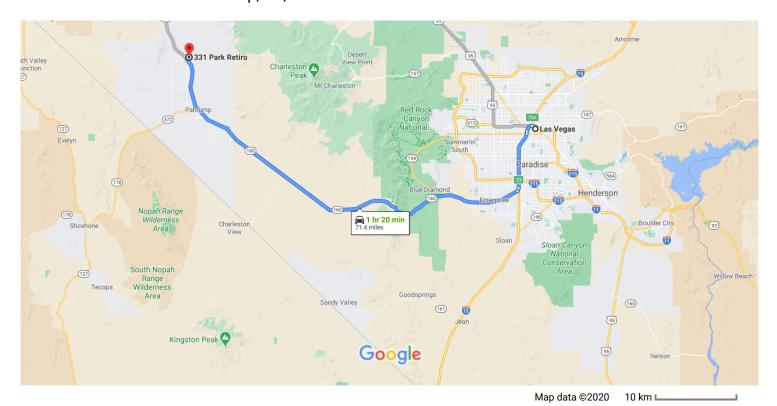

## Follow I-15 S and NV-160 W to Park Retiro in Pahrump

1 hr 16 min (70.2 mi)

**↑** 6. Merge onto I-515 N/US-93 N/US-95 N

— 0.3 mi

 Use the right 2 lanes to take exit 76A to merge onto I-15 S toward Los Angeles

1.2 mi

Keep left to continue on I-15 0.3 mi Use the middle lanes to stay on I-15 174 ft 10. Keep right to stay on I-15 8.0 mi 11. Use the right 2 lanes to take exit 33 for NV-160 E/Blue Diamond Rd 0.4 mi \* 12. Merge onto NV-160 W/Blue Diamond Rd Continue to follow NV-160 W 1 Pass by O'Reilly Auto Parts (on the left in 52.9 mi) 59.9 mi 13. Turn right onto Park Retiro 1 Destination will be on the right 2 min (0.5 mi)