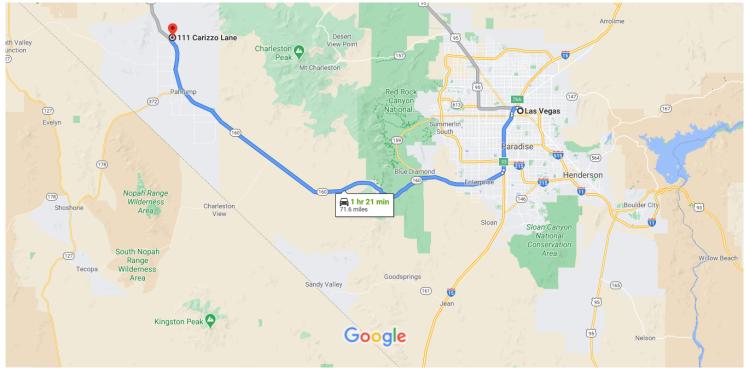

# Google Maps Las Vegas, NV, USA to 111 Carizzo Ln, Pahrump, Drive 71.6 miles, 1 hr 21 min NV, USA

Map data ©2020 10 km ⊾

#### Follow I-15 S and NV-160 W to N Leslie St in Pahrump

1 hr 17 min (70.4 mi)
 6. Merge onto I-515 N/US-93 N/US-95 N
 0.3 mi
 7. Use the right 2 lanes to take exit 76A to merge onto I-15 S toward Los Angeles

| 8.  | Keep left to continue on I-15                                      |         |
|-----|--------------------------------------------------------------------|---------|
| 9.  | Use the middle lanes to stay on I-15                               | - 0.3 r |
|     |                                                                    | - 174   |
| 10. | Keep right to stay on I-15                                         |         |
|     |                                                                    | 8.0 r   |
| 11. | Use the right 2 lanes to take exit 33 for NV-<br>E/Blue Diamond Rd |         |
| 12. | Merge onto NV-160 W/Blue Diamond Rd                                | - 0.4 r |
| 0   | Continue to follow NV-160 W                                        |         |
| 0   | Pass by O'Reilly Auto Parts (on the left in 52.9 mi)               |         |
|     |                                                                    | 60.1 r  |

## Follow N Leslie St to Norfal Pl

|    |                                                      | - 3 min (0.5 mi) |
|----|------------------------------------------------------|------------------|
| L, | 13. Turn right onto N Leslie St                      | 0.0 mai          |
| r  | 14. Turn right onto Pathway Dr                       | ——— 0.3 mi       |
| 41 | 15. Turn left onto Norfal Pl                         | 154 ft           |
|    | <ol> <li>Destination will be on the right</li> </ol> |                  |
|    |                                                      | 0.2 mi           |

# 111 Carizzo Ln

Pahrump, NV 89060, USA