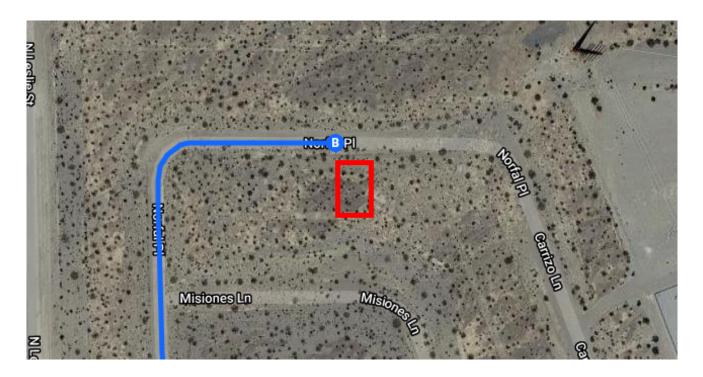

## Follow N Leslie St to Norfal Pl

|    |                                                      | - 3 min (0.5 mi) |
|----|------------------------------------------------------|------------------|
| L, | 13. Turn right onto N Leslie St                      | 0.0 mai          |
| r  | 14. Turn right onto Pathway Dr                       | ——— 0.3 mi       |
| 41 | 15. Turn left onto Norfal Pl                         | 154 ft           |
|    | <ol> <li>Destination will be on the right</li> </ol> |                  |
|    |                                                      | 0.2 mi           |

# 111 Carizzo Ln

Pahrump, NV 89060, USA