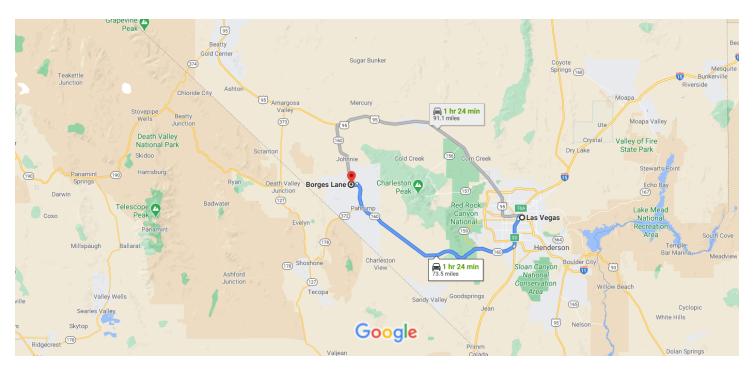

## Get on I-515 N/US-93 N/US-95 N from N 6th St

|   |    | 4 min (                                    | (0.7 mi) |
|---|----|--------------------------------------------|----------|
| 1 | 1. | Head southeast toward N 6th St             | ,        |
| 4 | 2. | Turn left onto N 6th St                    | 289 ft   |
| 4 | 3. | Turn left onto E Mesquite Ave              | 0.2 mi   |
| Ļ | 4. | Turn right onto Las Vegas Blvd N           | - 335 ft |
| * | 5. | Turn left to merge onto I-515 N/US-93 N/US |          |
|   |    |                                            | 0.3 mi   |

## Follow I-15 S and NV-160 W to W Leslie St in Pahrump

- 1 hr 17 min (70.4 mi)

**6.** Merge onto I-515 N/US-93 N/US-95 N - 0.3 mi

 7. Use the right 2 lanes to take exit 76A to merge onto I-15 S toward Los Angeles

1.2 mi

| 4    | 8.     | Keep left to continue on I-15                                                                                              |                     |
|------|--------|----------------------------------------------------------------------------------------------------------------------------|---------------------|
| 4    | 9.     | Use the middle lanes to stay on I-15                                                                                       | - 0.3 mi            |
| ₽    | 10.    | Keep right to stay on I-15                                                                                                 | – 174 ft            |
| ۲    | 11.    | Use the right 2 lanes to take exit 33 for NV-E/Blue Diamond Rd                                                             |                     |
| *    |        | Merge onto NV-160 W/Blue Diamond Rd<br>Continue to follow NV-160 W<br>Pass by O'Reilly Auto Parts (on the left in 52.9 mi) | - 0.4 mi<br>60.1 mi |
| Cont | inue ( | on W Leslie St. Drive to Borges Ln                                                                                         | (0, 1, 1)           |
| 4    | 13.    | Turn left onto W Leslie St                                                                                                 | (2.4 mi)            |
| ₽    | 14.    | Turn right onto N Mountain View                                                                                            | - 1.9 mi            |
| ₽    | 15.    | Turn right at the 1st cross street onto Cree                                                                               |                     |
| 4    | 16.    | Turn left onto Borges Ln Destination will be on the left                                                                   | – 387 ft            |