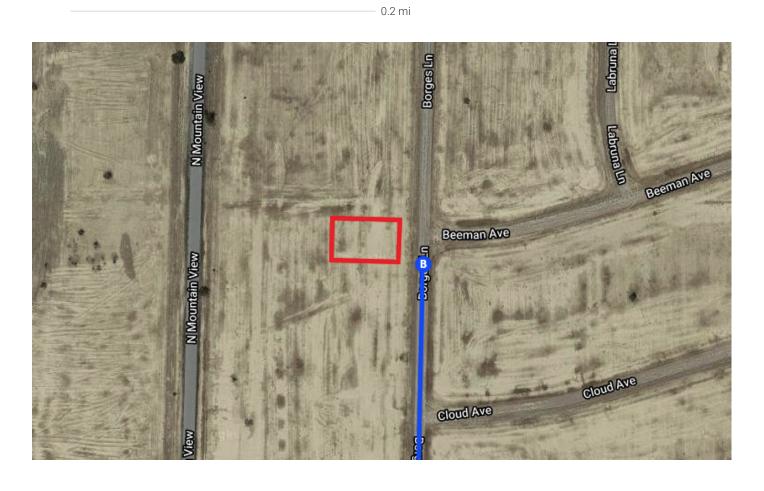

1.2 mi

| 4    | 8.     | Keep left to continue on I-15                                                                                              |                     |
|------|--------|----------------------------------------------------------------------------------------------------------------------------|---------------------|
| 4    | 9.     | Use the middle lanes to stay on I-15                                                                                       | - 0.3 mi            |
| ₽    | 10.    | Keep right to stay on I-15                                                                                                 | – 174 ft            |
| ۲    | 11.    | Use the right 2 lanes to take exit 33 for NV-E/Blue Diamond Rd                                                             |                     |
| *    |        | Merge onto NV-160 W/Blue Diamond Rd<br>Continue to follow NV-160 W<br>Pass by O'Reilly Auto Parts (on the left in 52.9 mi) | - 0.4 mi<br>60.1 mi |
| Cont | inue ( | on W Leslie St. Drive to Borges Ln                                                                                         | (0, 1, 1)           |
| 4    | 13.    | Turn left onto W Leslie St                                                                                                 | (2.4 mi)            |
| ₽    | 14.    | Turn right onto N Mountain View                                                                                            | - 1.9 mi            |
| ₽    | 15.    | Turn right at the 1st cross street onto Cree                                                                               |                     |
| 4    | 16.    | Turn left onto Borges Ln Destination will be on the left                                                                   | – 387 ft            |