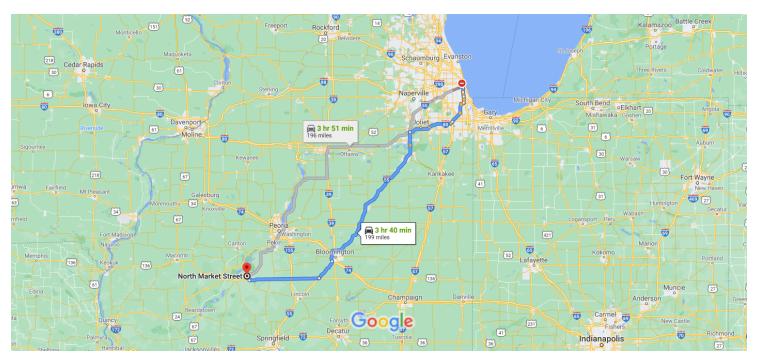

## Chicago

Illinois, USA

| Get o    | on I- | 90 E/I-94 E from S Clark St                                                   |                          |
|----------|-------|-------------------------------------------------------------------------------|--------------------------|
| 1        | 1.    | 9 min<br>Head south on S Federal St toward W Van Bu<br>St                     | iren                     |
| Ļ        | 2.    | Turn right at the 1st cross street onto W Van<br>Buren St                     | - 443<br>- 269           |
| 4        | 3.    | Turn left at the 1st cross street onto S Clark                                |                          |
| 4        | 4.    | Keep left                                                                     | 0.01                     |
| *        | 5.    | Merge onto S Clark St                                                         | 0.81                     |
| <b>L</b> | 6.    | Use the left lane to turn right onto W Cermak                                 |                          |
| *        | 7.    | Use the left 2 lanes to turn left onto the I-55<br>90 E/I-94 E ramp           |                          |
| 'n       | 8.    | Keep left at the fork, follow signs for I-90 E/I and merge onto I-90 E/I-94 E | - 0.2 r<br>- <b>94 l</b> |
|          |       |                                                                               | 0.8 r                    |

## Take I-80 W and I-55 S to US-136 W/US Hwy 136 W in Mount Hope Township. Take exit 145 from I-55 S

| 10. Use the left lane to take the Interstate 90 Express/Interstate 94 Express exit toward St  11. Merge onto I-94 Express E  12. Merge onto I-94 E  13. Keep right at the fork to continue on I-57 S follow signs for Memphis  14. Use the right 2 lanes to take exit 345 B to monto I-80 W toward lowa  15. Take exit 126A to merge onto I-55 S toward Louis  16. Keep right at the fork to stay on I-55 S  17. Take exit 145 for US-136 toward McLean/Heyworth  18. Turn right onto US-136 W/US Hwy 136 W  19. Turn right onto County Rd 2400 E  20. Turn left onto 1810N/E Co Rd 1810 N  1 Continue to follow 1810N  21. Turn right onto 2280E  22. Turn left onto E 1st St  23. Turn right at the 2nd cross street onto N M St  1 Destination will be on the left |                                  | IV   | lerge onto I-90 E/I-94 E                                                                                                                                     |
|-----------------------------------------------------------------------------------------------------------------------------------------------------------------------------------------------------------------------------------------------------------------------------------------------------------------------------------------------------------------------------------------------------------------------------------------------------------------------------------------------------------------------------------------------------------------------------------------------------------------------------------------------------------------------------------------------------------------------------------------------------------------------|----------------------------------|------|--------------------------------------------------------------------------------------------------------------------------------------------------------------|
| <ol> <li>Merge onto I-94 E</li> <li>Keep right at the fork to continue on I-57 S follow signs for Memphis</li> <li>Use the right 2 lanes to take exit 345 B to monto I-80 W toward Iowa</li> <li>Take exit 126A to merge onto I-55 S toward Louis</li> <li>Keep right at the fork to stay on I-55 S</li> <li>Take exit 145 for US-136 toward McLean/Heyworth</li> <li>Turn right onto US-136 W/US Hwy 136 W</li> <li>Turn right onto County Rd 2400 E</li> <li>Turn left onto 1810N/E Co Rd 1810 N</li> <li>Continue to follow 1810N</li> <li>Turn right onto E 1st St</li> <li>Turn right at the 2nd cross street onto N M St</li> </ol>                                                                                                                             | 10                               |      | Express/Interstate 94 Express exit toward                                                                                                                    |
| 13. Keep right at the fork to continue on I-57 S follow signs for Memphis  14. Use the right 2 lanes to take exit 345 B to monto I-80 W toward lowa  15. Take exit 126A to merge onto I-55 S toward Louis  16. Keep right at the fork to stay on I-55 S  17. Take exit 145 for US-136 toward McLean/Heyworth  ow US-136 W/US Hwy 136 W to N Market St in Top  49 min (  18. Turn right onto US-136 W/US Hwy 136 W  19. Turn right onto County Rd 2400 E  20. Turn left onto 1810N/E Co Rd 1810 N  1 Continue to follow 1810N  21. Turn right onto 2280E  22. Turn left onto E 1st St  23. Turn right at the 2nd cross street onto N M St                                                                                                                              | 11                               |      | Merge onto I-94 Express E                                                                                                                                    |
| follow signs for Memphis  14. Use the right 2 lanes to take exit 345 B to monto I-80 W toward lowa  15. Take exit 126A to merge onto I-55 S toward Louis  16. Keep right at the fork to stay on I-55 S  17. Take exit 145 for US-136 toward McLean/Heyworth  18. Turn right onto US-136 W/US Hwy 136 W  19. Turn right onto County Rd 2400 E  20. Turn left onto 1810N/E Co Rd 1810 N  1 Continue to follow 1810N  21. Turn right onto 2280E  22. Turn left onto E 1st St  23. Turn right at the 2nd cross street onto N M St                                                                                                                                                                                                                                         | 12                               |      | Merge onto I-94 E                                                                                                                                            |
| onto I-80 W toward Iowa  15. Take exit 126A to merge onto I-55 S toward Louis  16. Keep right at the fork to stay on I-55 S  17. Take exit 145 for US-136 toward McLean/Heyworth  18. Turn right onto US-136 W/US Hwy 136 W  19. Turn right onto County Rd 2400 E  20. Turn left onto 1810N/E Co Rd 1810 N  1 Continue to follow 1810N  21. Turn right onto 2280E  22. Turn left onto E 1st St  23. Turn right at the 2nd cross street onto N M St                                                                                                                                                                                                                                                                                                                    | 13                               |      |                                                                                                                                                              |
| Louis  16. Keep right at the fork to stay on I-55 S  17. Take exit 145 for US-136 toward McLean/Heyworth  18. Turn right onto US-136 W/US Hwy 136 W  19. Turn right onto County Rd 2400 E  20. Turn left onto 1810N/E Co Rd 1810 N  1 Continue to follow 1810N  21. Turn right onto 2280E  22. Turn left onto E 1st St  23. Turn right at the 2nd cross street onto N M St                                                                                                                                                                                                                                                                                                                                                                                            | 14                               |      | _                                                                                                                                                            |
| 17. Take exit 145 for US-136 toward McLean/Heyworth  low US-136 W/US Hwy 136 W to N Market St in Top  49 min (  18. Turn right onto US-136 W/US Hwy 136 W  19. Turn right onto County Rd 2400 E  20. Turn left onto 1810N/E Co Rd 1810 N  1 Continue to follow 1810N  21. Turn right onto 2280E  22. Turn left onto E 1st St  23. Turn right at the 2nd cross street onto N M St                                                                                                                                                                                                                                                                                                                                                                                      | 15                               |      | _                                                                                                                                                            |
| McLean/Heyworth  low US-136 W/US Hwy 136 W to N Market St in Top  49 min (  18. Turn right onto US-136 W/US Hwy 136 W  19. Turn right onto County Rd 2400 E  20. Turn left onto 1810N/E Co Rd 1810 N  1 Continue to follow 1810N  21. Turn right onto 2280E  22. Turn left onto E 1st St  23. Turn right at the 2nd cross street onto N M St                                                                                                                                                                                                                                                                                                                                                                                                                          | 16                               | ).   | Keep right at the fork to stay on I-55 S                                                                                                                     |
| 18. Turn right onto US-136 W/US Hwy 136 W  19. Turn right onto County Rd 2400 E  20. Turn left onto 1810N/E Co Rd 1810 N  i Continue to follow 1810N  21. Turn right onto 2280E  22. Turn left onto E 1st St  23. Turn right at the 2nd cross street onto N M St                                                                                                                                                                                                                                                                                                                                                                                                                                                                                                      | 17                               |      |                                                                                                                                                              |
| <ul> <li>19. Turn right onto County Rd 2400 E</li> <li>20. Turn left onto 1810N/E Co Rd 1810 N</li> <li>i Continue to follow 1810N</li> <li>21. Turn right onto 2280E</li> <li>22. Turn left onto E 1st St</li> <li>23. Turn right at the 2nd cross street onto N M St</li> </ul>                                                                                                                                                                                                                                                                                                                                                                                                                                                                                     |                                  |      |                                                                                                                                                              |
| <ul> <li>20. Turn left onto 1810N/E Co Rd 1810 N</li> <li>Continue to follow 1810N</li> <li>21. Turn right onto 2280E</li> <li>22. Turn left onto E 1st St</li> <li>23. Turn right at the 2nd cross street onto N M St</li> </ul>                                                                                                                                                                                                                                                                                                                                                                                                                                                                                                                                     | llow U                           |      | ·                                                                                                                                                            |
| 1 Continue to follow 1810N  21. Turn right onto 2280E  22. Turn left onto E 1st St  23. Turn right at the 2nd cross street onto N M St                                                                                                                                                                                                                                                                                                                                                                                                                                                                                                                                                                                                                                |                                  | IS-1 | 49 min                                                                                                                                                       |
| <ul><li>22. Turn left onto E 1st St</li><li>23. Turn right at the 2nd cross street onto N M St</li></ul>                                                                                                                                                                                                                                                                                                                                                                                                                                                                                                                                                                                                                                                              | 18                               | S-1  | 49 min Turn right onto US-136 W/US Hwy 136 W                                                                                                                 |
| 23. Turn right at the 2nd cross street onto N M                                                                                                                                                                                                                                                                                                                                                                                                                                                                                                                                                                                                                                                                                                                       | 18<br>19                         | S-1  | 49 min<br>Turn right onto US-136 W/US Hwy 136 W<br>Turn right onto County Rd 2400 E<br>Turn left onto 1810N/E Co Rd 1810 N                                   |
| St                                                                                                                                                                                                                                                                                                                                                                                                                                                                                                                                                                                                                                                                                                                                                                    | 18 19 19 1 20 <b>()</b>          |      | Turn right onto US-136 W/US Hwy 136 W  Turn right onto County Rd 2400 E  Turn left onto 1810N/E Co Rd 1810 N  ontinue to follow 1810N                        |
|                                                                                                                                                                                                                                                                                                                                                                                                                                                                                                                                                                                                                                                                                                                                                                       | 18 19 20 <b>1</b> 20 <b>1</b> 21 |      | Turn right onto US-136 W/US Hwy 136 W  Turn right onto County Rd 2400 E  Turn left onto 1810N/E Co Rd 1810 N  ontinue to follow 1810N  Turn right onto 2280E |