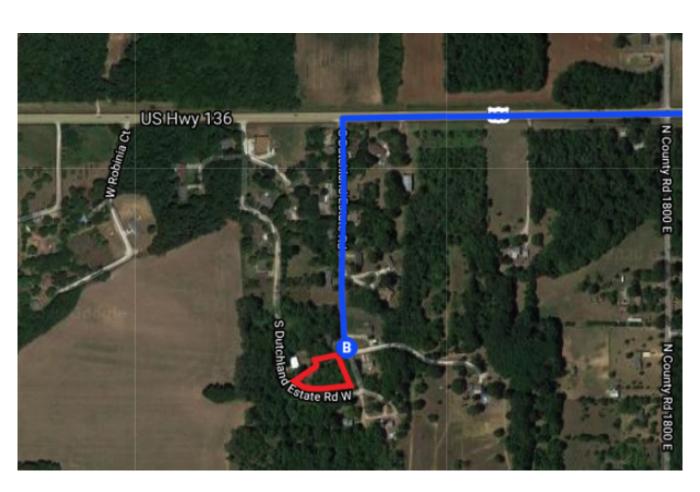

## F

50 min (45.6 mi)

12. Turn right onto US-136 W/US Hwy 136 W

45.4 mi

13. Turn left onto S Dutchland Estate Rd

1 Destination will be on the right

0.2 mi