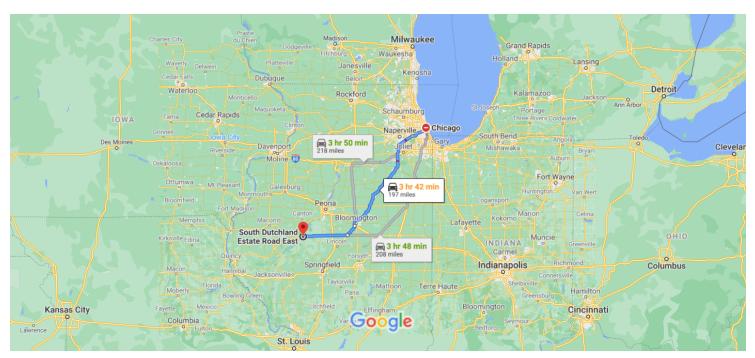

## Follow I-55 S to US-136 W/US Hwy 136 W in Mount Hope Township. Take exit 145 from I-55 S

- 2 hr 26 min (151 mi)

1 3. Continue onto I-290 W/W Congress
Pkwy/Eisenhower Expy (signs for West
Suburbs/I-90/I-94/Kennedy Expy/Dan Ryan
Expy/Indiana/Wisconsin)

## F

50 min (45.6 mi)

12. Turn right onto US-136 W/US Hwy 136 W

45.4 mi

13. Turn left onto S Dutchland Estate Rd

1 Destination will be on the right

0.2 mi