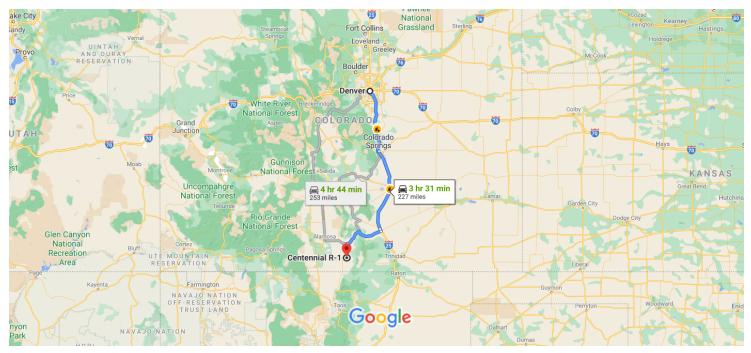

## Denver

Colorado, USA

## Get on I-25 S from W Colfax Ave

|          |    |                                            | 7 min (1.9 mi) |
|----------|----|--------------------------------------------|----------------|
| 1        | 1. | Head northwest toward Cleveland Pl         |                |
|          |    |                                            | 157 ft         |
| 4        | 2. | Turn left onto Cleveland PI                |                |
|          |    |                                            | 282 ft         |
| <b>L</b> | 3. | Turn right onto 15th St                    |                |
|          |    |                                            | 0.1 mi         |
| 4        | 4  | Turn left onto Tremont Pl                  |                |
| •        |    | ramient onto Tremont 1                     | 0.2 mi         |
| _        | _  | T                                          | 0.2 1111       |
| Г        | 5. | Turn right onto W Colfax Ave               |                |
|          | 0  | Pass by McDonald's (on the left in 0.6 mi) |                |
|          |    |                                            | 0.9 mi         |
| *        | 6. | Use the right lane to merge onto I-25 S v  | ia the         |
|          |    | ramp to Colo Spgs                          |                |
|          |    | . L                                        | 0.6 mi         |
|          |    |                                            | 0.01111        |

## Follow I-25 S to I-25BL S in Huerfano County. Take exit 52 from I-25 S

- 2 hr 21 min (158 mi)

7. Merge onto I-25 S

158 mi

| ۲ | 8. | Take exit 52 for I-25 S toward US-160<br>W/Walsenburg/Alamosa                    | 0.3 mi   |
|---|----|----------------------------------------------------------------------------------|----------|
| 7 | 9. | Keep right at the fork, follow signs for I-25BL S/US-160 and merge onto I-25BL S | 0.5 1111 |
|   |    |                                                                                  | 226 ft   |

## Follow US-160 W and CO-159 S to your destination in Costilla County

|          |     |                                                                 | 1 hr 11 min (67.4 mi) |
|----------|-----|-----------------------------------------------------------------|-----------------------|
| *        | 10. | Merge onto I-25BL S                                             |                       |
| 1        | 11. | Continue straight to stay on I-25B                              |                       |
| Γ*       |     | Turn right onto US-160 W/W 7th S<br>Continue to follow US-160 W | 2.5 mi<br><b>t</b>    |
| 4        | 13. | Turn left onto CO-159 S                                         | 47.0 mi               |
| r        | 14. | Turn right onto CO-142 W                                        | 15.7 mi               |
| r        | 15. | Turn right onto W Unicorn Rd                                    | 1.8 mi                |
| <b>L</b> | 16. | Turn right                                                      | ————— 184 ft          |
|          |     |                                                                 | 0.4 mi                |