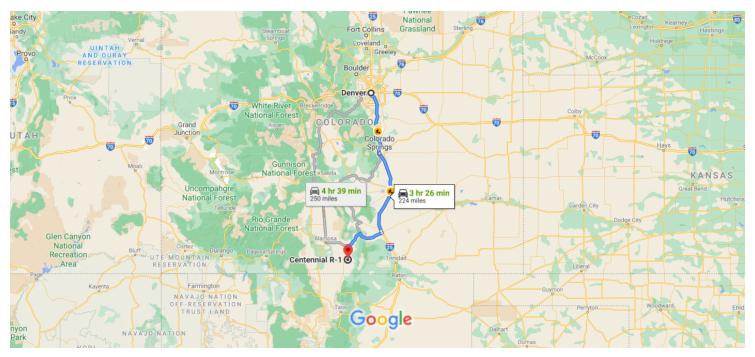

## Follow I-25 S to I-25BL S in Huerfano County. Take exit 52 from I-25 S $\,$

| 2 | hr  | 21         | min     | (158 | mi)   |
|---|-----|------------|---------|------|-------|
| _ | 111 | $\angle$ I | 1111111 | (100 | 11111 |

## Follow US-160 W and CO-159 S to W Puma Dr in Costilla County

|          |     |                                                             | 1 hr 6 min (64.1 mi) |
|----------|-----|-------------------------------------------------------------|----------------------|
| *        | 10. | Merge onto I-25BL S                                         | ,                    |
| 1        | 11. | Continue straight to stay on I-25BL                         |                      |
| Γ*       |     | Turn right onto US-160 W/W 7th Stontinue to follow US-160 W |                      |
| 4        | 13. | Turn left onto CO-159 S                                     | 47.0 mi              |
| <b>L</b> | 14. | Turn right onto W Puma Dr                                   | 14.3 mi              |
|          |     |                                                             | 0.01111              |