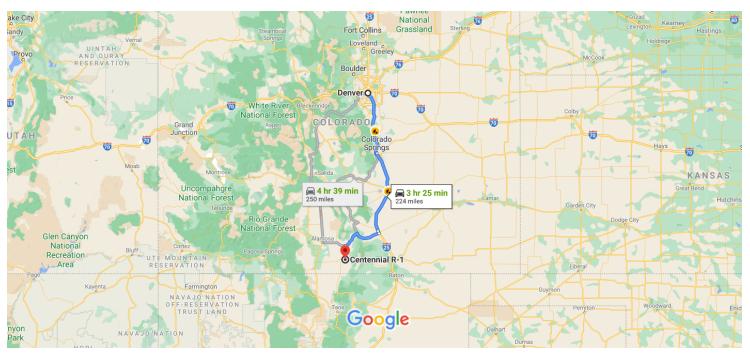

Map data ©2020 Google 100 km ■

## Denver

Colorado, USA

## Get on I-25 S from W Colfax Ave

|          |    | 7 m                                           | in (1.9 mi) |
|----------|----|-----------------------------------------------|-------------|
| 1        | 1. | Head northwest toward Cleveland Pl            |             |
|          |    |                                               | — 157 ft    |
| 4        | 2. | Turn left onto Cleveland Pl                   |             |
|          |    |                                               | — 282 ft    |
| <b>L</b> | 3. | Turn right onto 15th St                       |             |
|          |    |                                               | — 0.1 mi    |
| 4        | 4. | Turn left onto Tremont Pl                     |             |
| •        |    |                                               | — 0.2 mi    |
| _        | _  | Turn vielet anta IM Calfay Ava                | 0.21111     |
| Γ        | Э. | Turn right onto W Colfax Ave                  |             |
|          | 0  | Pass by McDonald's (on the left in 0.6 mi)    |             |
|          |    |                                               | — 0.9 mi    |
| *        | 6. | Use the right lane to merge onto I-25 S via t | he          |
|          |    | ramp to Colo Spgs                             |             |
|          |    |                                               | — 0.6 mi    |
|          |    |                                               | 0.01111     |

## Follow I-25 S to I-25BL S in Huerfano County. Take exit 52 from I-25 S $\,$

| – 2 hr 21 min (158 mi) |
|------------------------|
|------------------------|

7. Merge onto I-25 S

| ۲ | 8. | Take exit 52 for I-25 S toward US-160<br>W/Walsenburg/Alamosa                    | 0.3 mi  |
|---|----|----------------------------------------------------------------------------------|---------|
| 7 | 9. | Keep right at the fork, follow signs for I-25BL S/US-160 and merge onto I-25BL S | 0.51111 |
|   |    |                                                                                  | 226 ft  |

## Follow US-160 W and CO-159 S to W Puma Dr in Costilla County $\,$

|            |          |                                     | 1 hr 5 min (64.0 mi) |
|------------|----------|-------------------------------------|----------------------|
| *          | 10.      | Merge onto I-25BL S                 | 40.6                 |
| 1          | 11.      | Continue straight to stay on I-25BI | 43 ft<br>_ S         |
|            |          |                                     | 2.5 mi               |
| <b>L</b>   | 12.      | Turn right onto US-160 W/W 7th S    | t                    |
|            | <b>1</b> | Continue to follow US-160 W         |                      |
|            |          |                                     | 47.0 mi              |
| 4          | 13.      | Turn left onto CO-159 S             |                      |
|            |          |                                     | ———— 14.3 mi         |
| <b>L</b> → | 14.      | Turn right onto W Puma Dr           |                      |
|            |          |                                     | 0.3 mi               |