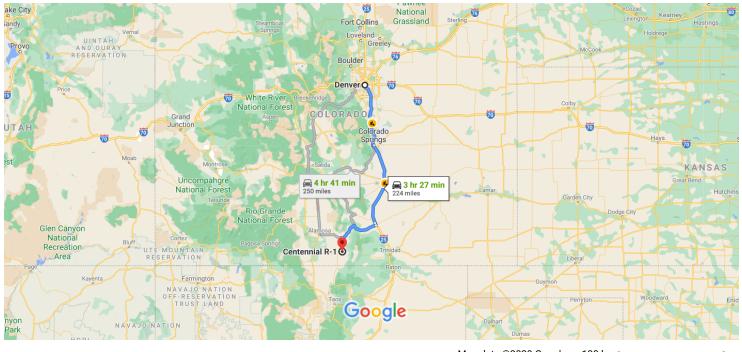

### Google Maps

Map data ©2020 Google 100 km 🛌

#### Denver

Colorado, USA

#### Get on I-25 S from W Colfax Ave

|    | 7 m                                                           | nin (1.9 mi |
|----|---------------------------------------------------------------|-------------|
| 1. | Head northwest toward Cleveland Pl                            |             |
|    |                                                               | 157 f       |
| 2. | Turn left onto Cleveland Pl                                   |             |
|    |                                                               | 282 f       |
| 3. | Turn right onto 15th St                                       |             |
|    |                                                               | — 0.1 m     |
| 4. | Turn left onto Tremont Pl                                     |             |
| _  |                                                               | — 0.2 m     |
| 5. | Turn right onto W Colfax Ave                                  |             |
| 0  | Pass by McDonald's (on the left in 0.6 mi)                    |             |
|    |                                                               | 0.9 m       |
| 6. | Use the right lane to merge onto I-25 S via ramp to Colo Spgs | the         |
|    |                                                               | — 0.6 m     |

Follow I-25 S to I-25BL S in Huerfano County. Take exit 52 from I-25 S

7. Merge onto I-25 S

8

158 mi

2 hr 21 min (158 mi)

## 8. Take exit 52 for I-25 S toward US-160 W/Walsenburg/Alamosa

9. Keep right at the fork, follow signs for I-25BL S/US-160 and merge onto I-25BL S

— 226 ft

0.3 mi

# Follow US-160 W and CO-159 S to W Puma Dr in Costilla County

|            |     |                                                                  | 1 hr 5 min (64.1 mi)            |
|------------|-----|------------------------------------------------------------------|---------------------------------|
| *          | 10. | Merge onto I-25BL S                                              | 10 #                            |
| 1          | 11. | Continue straight to stay on I-25BL                              | 43 ft<br>- <b>S</b><br>- 2.5 mi |
| <b>r</b> ⁺ |     | Turn right onto US-160 W/W 7th St<br>Continue to follow US-160 W |                                 |
| ٦          | 13. | Turn left onto CO-159 S                                          | 47.0 mi                         |
| <b>r</b> ≯ | 14. | Turn right onto W Puma Dr                                        | 0.3 mi                          |