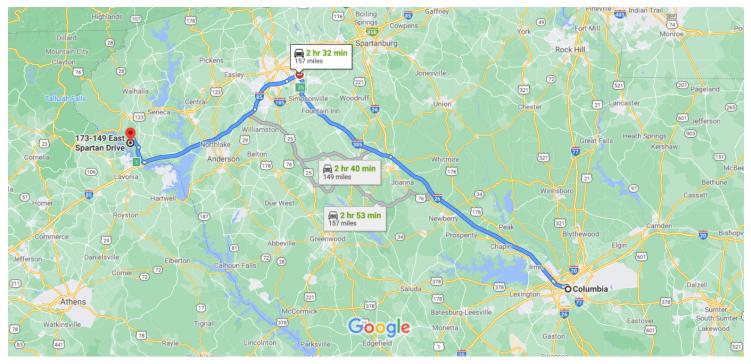

## Google Maps

Map data ©2020 Google 🛛 20 km 🖿

## Columbia

South Carolina, USA

## Take Assembly St and US-76 W to I-126 W

|            |    | 6 mir                                           | (2.1 mi) |
|------------|----|-------------------------------------------------|----------|
| 1          | 1. | Head east on Gervais St toward Main St          |          |
|            |    |                                                 | — 433 ft |
| 1          | 2. | Turn left onto Main St                          |          |
|            |    |                                                 | – 0.1 mi |
| 1          | 3. | Turn left at the 1st cross street onto Lady St  |          |
|            |    |                                                 | – 0.1 mi |
| <b>Г</b> ≯ | 4. | Turn right at the 1st cross street onto Assem   | nbly St  |
|            |    |                                                 | – 0.8 mi |
| 1          | 5. | Use the left 2 lanes to turn left onto US-176 I | E/US-    |
|            |    | 21 S/US-321 S/US-76 W/Elmwood Ave               |          |
|            | 0  | Continue to follow US-176 E/US-21 S/US-321 S/U  | S-76     |
|            | W  |                                                 |          |
|            |    |                                                 | – 0.5 mi |
| <b>Г</b> ≯ | 6. | Keep right to continue on US-76 W               |          |
|            |    |                                                 | – 0.5 mi |
|            |    |                                                 |          |

## Follow I-26 W, I-385 N and I-85 S to SC-11 N in Oconee County. Take exit 1 from I-85 S

| 1                  | 7.                                               | Continue onto I-126 W/US-76 W                                                                                                                                                                                                                                                | 0                                                                 |
|--------------------|--------------------------------------------------|------------------------------------------------------------------------------------------------------------------------------------------------------------------------------------------------------------------------------------------------------------------------------|-------------------------------------------------------------------|
| 4                  | 8.                                               | Keep left to continue on US-76 W                                                                                                                                                                                                                                             | - 2.                                                              |
| *                  | 9.                                               | Merge onto I-26 W                                                                                                                                                                                                                                                            | - 0.                                                              |
| Ŷ                  | 10.                                              | Keep left at the fork to continue on I-385 N,<br>follow signs for Laurens/Greenville                                                                                                                                                                                         |                                                                   |
| Ā                  | 11.<br>A F<br>days                               | Use the right 2 lanes to take exit 35-36 A-B<br>merge onto I-85 S toward Atlanta<br>Parts of this road may be closed at certain times                                                                                                                                        |                                                                   |
| ካ                  | 12.                                              | Keep left to stay on I-85 S                                                                                                                                                                                                                                                  | - 5                                                               |
| •                  | 13.                                              | Keep right to stay on I-85 S                                                                                                                                                                                                                                                 | 12                                                                |
|                    |                                                  |                                                                                                                                                                                                                                                                              | 33.                                                               |
| 1                  | 14.                                              | Take exit 1 to merge onto SC-11 N toward<br>Walhalla                                                                                                                                                                                                                         | 0                                                                 |
| r<br>T             |                                                  | -                                                                                                                                                                                                                                                                            | <b>orta</b><br>1 (9.1                                             |
| r                  | inue c<br>15.<br>16.                             | Walhalla<br>on SC-11 N. Take State Rd S-37-168 to E Spa<br>13 mir                                                                                                                                                                                                            | <b>urta</b><br>1 (9.(<br>- 4.<br><b>7-16</b>                      |
| r<br>★             | inue c<br>15.<br>16.                             | Walhalla<br>on SC-11 N. Take State Rd S-37-168 to E Spa<br>13 mir<br>Merge onto SC-11 N<br>Turn left onto Fire Station Rd/State Rd S-37                                                                                                                                      | 1 (9.0<br>- 4.<br>- 2.<br>57                                      |
| r<br><b>X</b><br>1 | inue c<br>15.<br>16.<br>() ()                    | Walhalla<br>on SC-11 N. Take State Rd S-37-168 to E Spa<br>13 min<br>Merge onto SC-11 N<br>Turn left onto Fire Station Rd/State Rd S-37<br>Continue to follow State Rd S-37-168                                                                                              | <b>1 (9.1</b><br>- 4<br><b>2 - 1 (</b><br>- 2<br><b>57</b><br>- 0 |
| r<br>★<br>ᡨ        | inue c<br>15.<br>16.<br>17.                      | Walhalla<br>on SC-11 N. Take State Rd S-37-168 to E Spa<br>13 mir<br>Merge onto SC-11 N<br>Turn left onto Fire Station Rd/State Rd S-37<br>Continue to follow State Rd S-37-168<br>Turn left onto Blackjack Rd/State Rd S-37-6                                               | <b>nrta</b><br>(9.0<br>- 4<br><b>2</b><br>- 2<br>- 0<br>- 0       |
| r<br>★<br>ᡨ        | inue o<br>15.<br>16.<br>17.<br>18.<br>19.<br>20. | Walhalla<br>on SC-11 N. Take State Rd S-37-168 to E Spa<br><sup>13 mir</sup><br>Merge onto SC-11 N<br>Turn left onto Fire Station Rd/State Rd S-37<br>Continue to follow State Rd S-37-168<br>Turn left onto Blackjack Rd/State Rd S-37-6<br>Turn left onto Saddlewood Trail | nrta<br>1 (9.(<br>- 4.<br><b>7-16</b>                             |