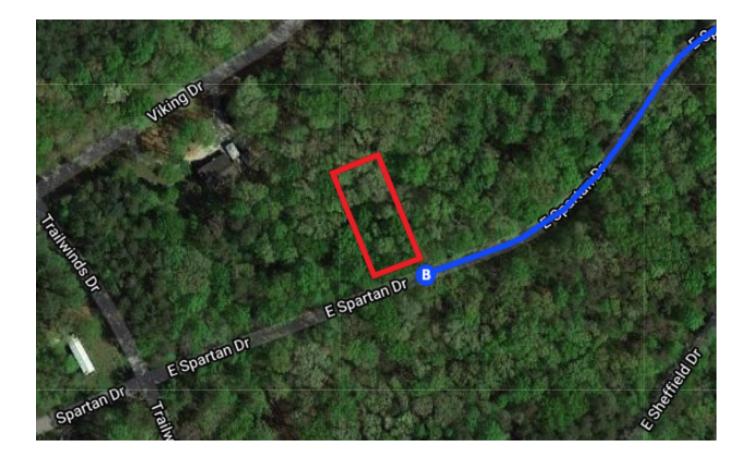

## Follow I-26 W, I-385 N and I-85 S to SC-11 N in Oconee County. Take exit 1 from I-85 S

| 1                  | 7.                                               | Continue onto I-126 W/US-76 W                                                                                                                                                                                                                                                | 0                                                                 |
|--------------------|--------------------------------------------------|------------------------------------------------------------------------------------------------------------------------------------------------------------------------------------------------------------------------------------------------------------------------------|-------------------------------------------------------------------|
| 4                  | 8.                                               | Keep left to continue on US-76 W                                                                                                                                                                                                                                             | - 2.                                                              |
| *                  | 9.                                               | Merge onto I-26 W                                                                                                                                                                                                                                                            | - 0.                                                              |
| Ŷ                  | 10.                                              | Keep left at the fork to continue on I-385 N,<br>follow signs for Laurens/Greenville                                                                                                                                                                                         |                                                                   |
| Ā                  | 11.<br>A F<br>days                               | Use the right 2 lanes to take exit 35-36 A-B<br>merge onto I-85 S toward Atlanta<br>Parts of this road may be closed at certain times                                                                                                                                        |                                                                   |
| ካ                  | 12.                                              | Keep left to stay on I-85 S                                                                                                                                                                                                                                                  | - 5                                                               |
| •                  | 13.                                              | Keep right to stay on I-85 S                                                                                                                                                                                                                                                 | 12                                                                |
|                    |                                                  |                                                                                                                                                                                                                                                                              | 33.                                                               |
| 1                  | 14.                                              | Take exit 1 to merge onto SC-11 N toward<br>Walhalla                                                                                                                                                                                                                         | 0                                                                 |
| r<br>T             |                                                  | -                                                                                                                                                                                                                                                                            | <b>orta</b><br>1 (9.1                                             |
| r                  | inue c<br>15.<br>16.                             | Walhalla<br>on SC-11 N. Take State Rd S-37-168 to E Spa<br>13 mir                                                                                                                                                                                                            | <b>urta</b><br>1 (9.(<br>- 4.<br><b>7-16</b>                      |
| r<br>★             | inue c<br>15.<br>16.                             | Walhalla<br>on SC-11 N. Take State Rd S-37-168 to E Spa<br>13 mir<br>Merge onto SC-11 N<br>Turn left onto Fire Station Rd/State Rd S-37                                                                                                                                      | 1 (9.0<br>- 4.<br>- 2.<br>57                                      |
| r<br><b>X</b><br>1 | inue c<br>15.<br>16.<br>() ()                    | Walhalla<br>on SC-11 N. Take State Rd S-37-168 to E Spa<br>13 min<br>Merge onto SC-11 N<br>Turn left onto Fire Station Rd/State Rd S-37<br>Continue to follow State Rd S-37-168                                                                                              | <b>1 (9.1</b><br>- 4<br><b>2 - 1 (</b><br>- 2<br><b>57</b><br>- 0 |
| r<br>★<br>ᡨ        | inue c<br>15.<br>16.<br>17.                      | Walhalla<br>on SC-11 N. Take State Rd S-37-168 to E Spa<br>13 mir<br>Merge onto SC-11 N<br>Turn left onto Fire Station Rd/State Rd S-37<br>Continue to follow State Rd S-37-168<br>Turn left onto Blackjack Rd/State Rd S-37-6                                               | <b>nrta</b><br>(9.0<br>- 4<br><b>2</b><br>- 2<br>- 0<br>- 0       |
| r<br>★<br>ᡨ        | inue o<br>15.<br>16.<br>17.<br>18.<br>19.<br>20. | Walhalla<br>on SC-11 N. Take State Rd S-37-168 to E Spa<br><sup>13 mir</sup><br>Merge onto SC-11 N<br>Turn left onto Fire Station Rd/State Rd S-37<br>Continue to follow State Rd S-37-168<br>Turn left onto Blackjack Rd/State Rd S-37-6<br>Turn left onto Saddlewood Trail | nrta<br>1 (9.(<br>- 4.<br><b>7-16</b>                             |