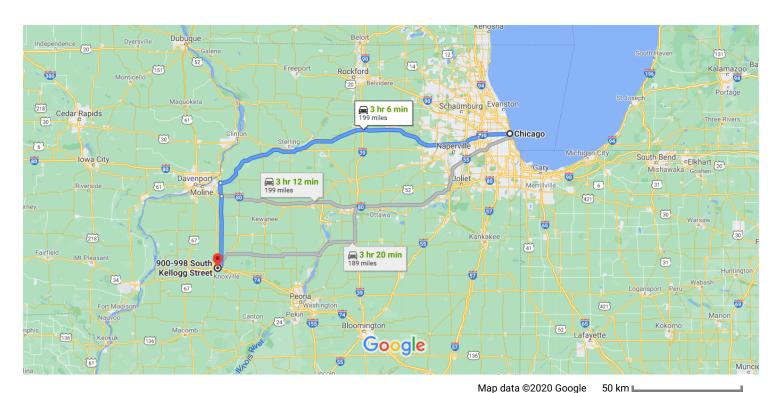

## Take I-88 W and I-74 E to E Main St in Galesburg. Take exit 48 from I-74 E

2 hr 55 min (196 mi)

2 min (0.4 mi)

0.3 mi

- 3. Continue onto IL-110 W/W Congress
  Pkwy/Eisenhower Expy (signs for I-290 W/West
  Suburbs/I-90/I-94/Kennedy Expy/Dan Ryan
  Expy/Indiana/Wisconsin)
- ------ 0.4 mi
- **1** 4. Continue straight onto I-290 W
- 5. Keep left at the fork to continue on I-88 W, follow signs for I-88 Tollway W/Aurora/I-294 Tollway S/Indiana

| 1  | 6.            | Continue straight to stay on I-88 W (signs fo<br>Tollway W/Aurora)<br>Toll road    | r I-88                                  |
|----|---------------|------------------------------------------------------------------------------------|-----------------------------------------|
| ۴  | 7.            | Take exit 1 A to merge onto I-80 E toward I-74/Peoria                              | - 140 mi                                |
| 1  | 8.            | Continue onto I-74 E                                                               | - 7.1 mi<br>34.0 mi                     |
| ٣  | 9.            | Take exit 48 toward Galesburg                                                      | – 0.1 mi                                |
|    | inue<br>Ilogg | on E Main St. Take E South St and S Seminar<br>St                                  | y St to                                 |
| Ļ  | 10.           | Turn right onto E Main St (signs for Galesburges by KFC (on the left in 0.6 mi)    | ı (2.5 mi)<br><b>urg)</b>               |
| 4  | 11.           | Turn left onto S Whitesboro St                                                     | - 0.9 mi<br>- 0.3 mi                    |
| Γ* | 12.           | Turn right at the 3rd cross street onto E Sou                                      |                                         |
| 1  | 13.           | Continue straight onto S Seminary St                                               | — 367 ft                                |
| Γ* | 14.           | Turn right onto E Berrien St/S Seminary St<br>Continue to follow S Seminary St     | 0.5                                     |
| Γ* | 15.           | Turn right onto E 3rd St                                                           | <ul><li>0.5 mi</li><li>456 ft</li></ul> |
| 4  | 16.           | Turn left at the 1st cross street onto S Kello<br>Destination will be on the right |                                         |