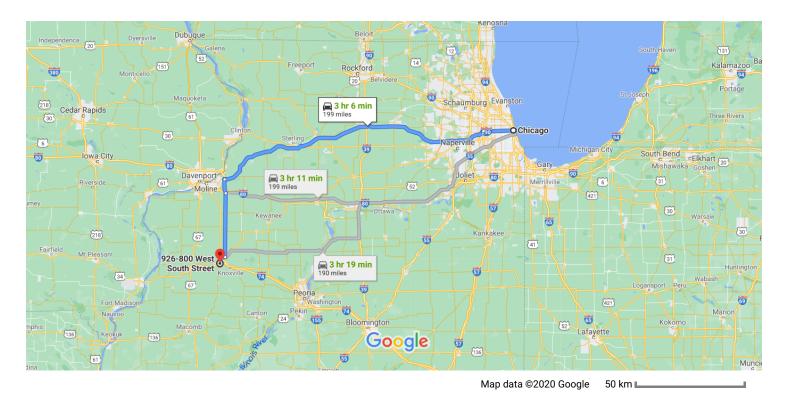

## Take I-88 W and I-74 E to US-150 E/N Henderson St in Galesburg. Take the US-150 E/Henderson St exit from US-34 W

— 2 hr 55 min (196 mi)

 Continue onto IL-110 W/W Congress Pkwy/Eisenhower Expy (signs for I-290 W/West Suburbs/I-90/I-94/Kennedy Expy/Dan Ryan Expy/Indiana/Wisconsin)

0.4 mi

4. Continue straight onto I-290 W

| ĩ | 5.      | Keep left at the fork to continue on I-88 W, fo<br>signs for I-88 Tollway W/Aurora/I-294 Tollwa<br>S/Indiana | y       |
|---|---------|--------------------------------------------------------------------------------------------------------------|---------|
| 1 | 6.<br>🔺 | Continue straight to stay on I-88 W (signs for<br>Tollway W/Aurora)<br>Toll road                             |         |
| ŕ | 7.      | Take exit 1 A to merge onto I-80 E toward I-<br>74/Peoria                                                    | 140 mi  |
| 1 | 8.      | Continue onto I-74 E                                                                                         | 7.1 mi  |
| ٢ | 9.      | Take exit 46A to merge onto US-34 W toward<br>Monmouth                                                       | 00      |
| ۲ | 10.     | Exit onto US-150 E/N Henderson St                                                                            | 2.7 mi  |
|   |         |                                                                                                              | 0.0 111 |

## Follow N Henderson St to W South St

| *          | 6 min (<br><b>11. Merge onto US-150 E/N Henderson St</b><br><b>i</b> Pass by Subway (on the right in 0.8 mi) | (2.5 mi)         |
|------------|--------------------------------------------------------------------------------------------------------------|------------------|
| 1          | 12. Continue straight onto S Henderson St                                                                    | 2.2 mi<br>0.3 mi |
| <b>L</b> → | <ul><li>13. Turn right onto W South St</li><li>i) Destination will be on the left</li></ul>                  | 0.5 111          |