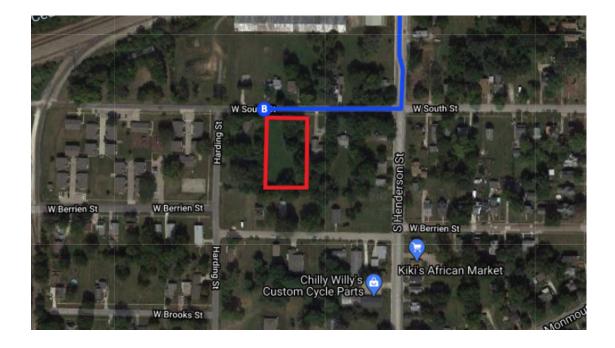

## Follow N Henderson St to W South St

| *          | 6 min (<br><b>11. Merge onto US-150 E/N Henderson St</b><br><b>i</b> Pass by Subway (on the right in 0.8 mi) | (2.5 mi)         |
|------------|--------------------------------------------------------------------------------------------------------------|------------------|
| 1          | 12. Continue straight onto S Henderson St                                                                    | 2.2 mi<br>0.3 mi |
| <b>L</b> → | <ul><li>13. Turn right onto W South St</li><li>i) Destination will be on the left</li></ul>                  | 0.5 111          |