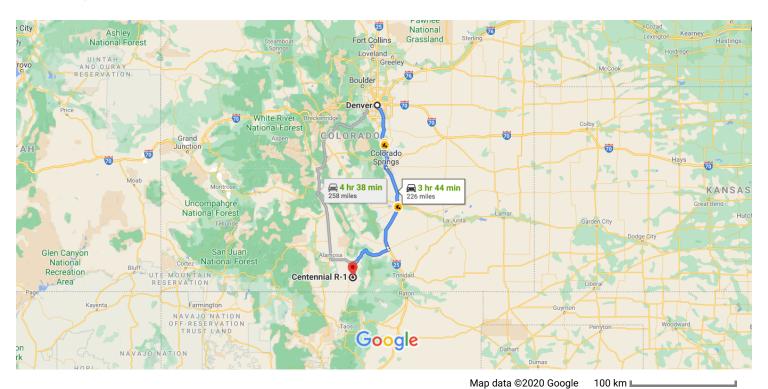

158 mi

## Denver

Colorado, USA

## Get on I-25 S from W Colfax Ave

|          |    | 7 min                                          | (1.9 mi) |
|----------|----|------------------------------------------------|----------|
| 1        | 1. | Head northwest toward Cleveland Pl             |          |
|          |    |                                                | - 157 ft |
| 4        | 2. | Turn left onto Cleveland Pl                    |          |
|          |    |                                                | - 282 ft |
| <b>₽</b> | 3. | Turn right onto 15th St                        |          |
|          |    |                                                | - 0.1 mi |
| 4        | 4. | Turn left onto Tremont Pl                      |          |
|          |    |