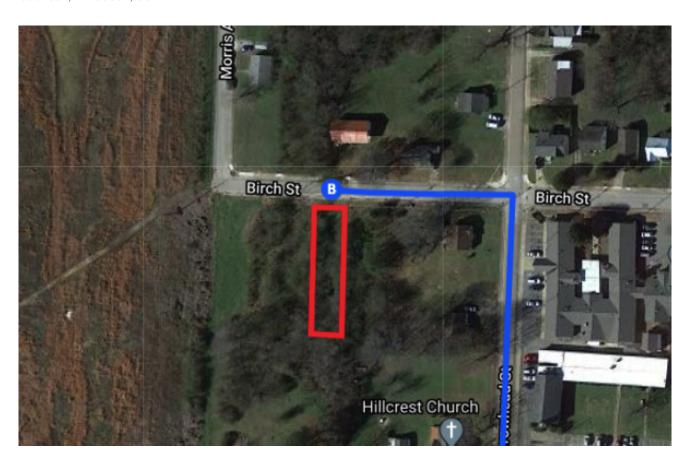

| 4        | 7.   | Keep left to stay on I-40                                         | 56.0 mi          |
|----------|------|-------------------------------------------------------------------|------------------|
| ř        | 8.   | Take exit 66 to merge onto US-70 E                                | 0.3 mi           |
| Follo    | w US | 3-70 E to Birch St in Jackson                                     |                  |
| *        | 9.   | Merge onto US-70 E                                                | 26 min (18.9 mi) |
| Ļ        |      | Turn right onto US-45 BYP S/US-70 I<br>Continue to follow US-70 E |                  |
| <b>L</b> | 11.  | Turn right onto E Chester St                                      | 2.5 mi           |
| 4        | 12.  | Turn left onto Hillcrest Cir Dr                                   |                  |
| 4        | 13.  | Turn left onto Arrowhead St                                       | 0.2 mi           |
| 4        | 14.  | Turn left onto Birch St  Destination will be on the left          | 0.2 mi           |
|          |      |                                                                   | 246 ft           |

### 106 Birch St

Jackson, TN 38301, USA