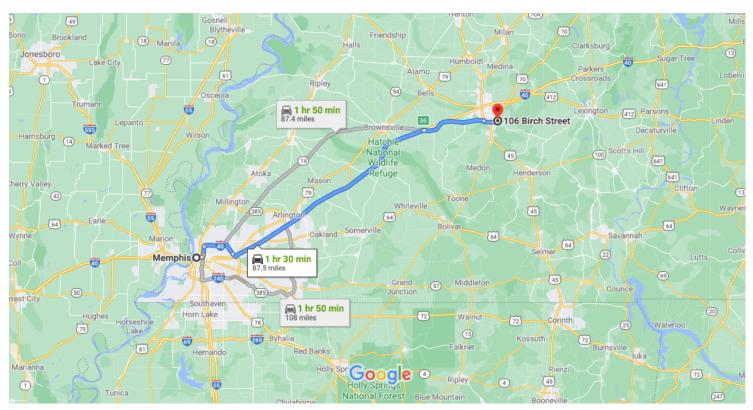

## Memphis, TN, USA to 106 Birch St, Jackson, TN Drive 87.5 miles, 1 hr 30 min 38301, USA

Map data ©2020 Google 20 km ■

### Memphis

Tennessee, USA

### 106 Birch St

Jackson, TN 38301, USA