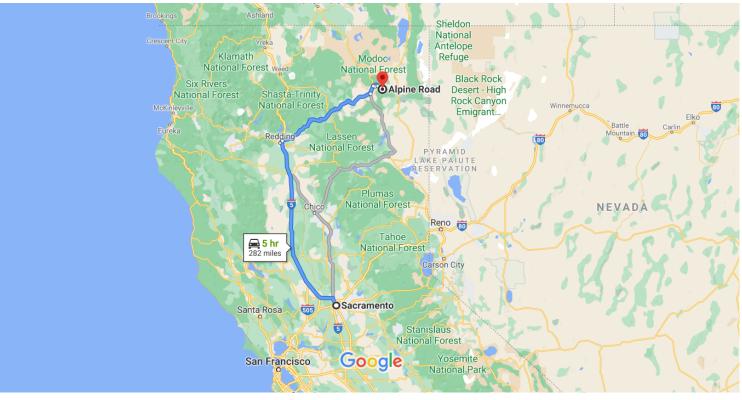

# Google Maps

Sacramento, CA, USA to Alpine Rd, Alturas, CA 96101, Drive 282 miles, 5 hr USA

Map data ©2020 Google 100 km L

### Sacramento

California, USA

## Alpine Rd

Alturas, CA 96101, USA

These directions are for planning purposes only. You may find that construction projects, traffic, weather, or other events may cause conditions to differ from the map results, and you should plan your route accordingly. You must obey all signs or notices regarding your route.