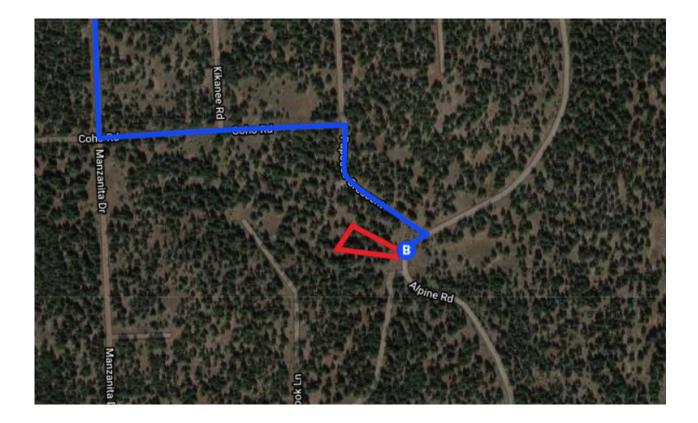

#### Continue on CA-299 E. Drive to Alpine Rd in Modoc County

|   |              | 2 hr 34 r                                    | min (120 mi) |
|---|--------------|----------------------------------------------|--------------|
| 8 | 9.           | Merge onto CA-299 E/Lake Blvd E              |              |
|   | 0            | Continue to follow CA-299 E                  |              |
|   | <b>(</b> ) F | Pass by McDonald's (on the right in 50.6 mi) |              |
|   |              |                                              | — 99.9 mi    |
| t | 10.          | Continue straight onto CA-139 N/CA-299       | 9 E          |
|   |              |                                              | — 7.1 mi     |
| • | 11.          | Turn right onto Co Rd 198                    |              |
|   |              |                                              | 167 ft       |
| • | 12.          | Turn right                                   |              |
|   |              |                                              | — 1.9 mi     |
| • | 13.          | Turn right                                   |              |
|   |              |                                              | —— 5.2 mi    |
| 1 | 14.          | Continue straight                            |              |
|   |              |                                              | 3.9 mi       |
| 5 | 15.          | Slight left onto California Pines Blvd       |              |
| - |              |                                              | — 0.2 mi     |
| • | 16.          | Turn right onto Devils Dr                    | 0.2 111      |
|   | 10.          |                                              | —— 0.6 mi    |
| • | 17.          | Turn right onto Manzanita Dr                 | 0.0111       |
|   | 17.          | Turninght onto Marizanita Di                 | 0.4 mg       |
| - | 10           | Turn left at the 1st areas streat anto Cak   | —— 0.4 mi    |
| ٦ | 18.          | Turn left at the 1st cross street onto Col   |              |
|   | 10           |                                              | —— 0.3 mi    |
| - | 19.          | Turn right onto Papoose Crescent             |              |
|   |              |                                              | —— 0.2 mi    |
| • | 20.          | Turn right onto Alpine Rd                    |              |
|   | 0            | Destination will be on the right             |              |
|   |              |                                              | 148 ft       |

## Alpine Rd

Alturas, CA 96101, USA

These directions are for planning purposes only. You may find that construction projects, traffic, weather, or other events may cause conditions to differ from the map results, and you should plan your route accordingly. You must obey all signs or notices regarding your route.