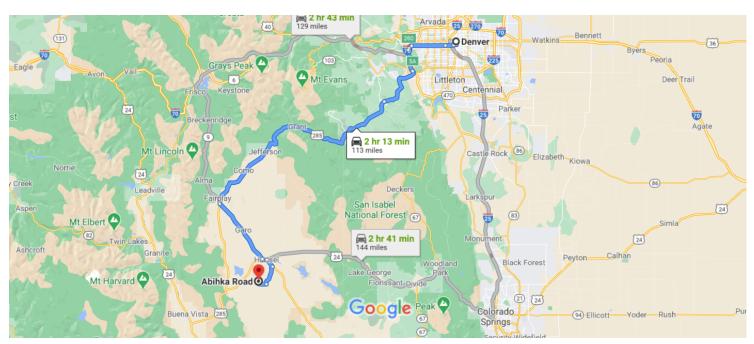

## Denver

Colorado, USA

## Take N Broadway and W 8th Ave to W 6th Ave/6th Ave. Freeway

| 100      |    | 7 min (1                                       | 1.8 n              |
|----------|----|------------------------------------------------|--------------------|
| 1        | 1. | Head northwest toward Cleveland Pl             | 4.55               |
| <b>L</b> | 2. | Turn right onto Cleveland Pl                   | 157                |
| <b>L</b> | 3. | Turn right onto N Broadway                     | 328                |
| <b>L</b> | 4. | Turn right onto W 8th Ave                      | 0.9                |
| 4        | 5. | Use the middle lane to turn left onto Kalamath | 0.7 i<br><b>St</b> |
|          |    |                                                | 0.2                |

1 hr 52 min (104 mi)

6. Use the right 3 lanes to turn slightly right onto W 6th Ave/6th Ave. Freeway (signs for I-25) Continue to follow 6th Ave. Freeway

7. Continue onto US-6 W/6th Ave. Freeway

7.7 mi

1.9 mi

| r                                                         | 8.  | Take the exit onto I-70 W toward Grand Jct                             | 0.0      |  |  |  |
|-----------------------------------------------------------|-----|------------------------------------------------------------------------|----------|--|--|--|
| ۳                                                         | 9.  | Use the right 2 lanes to take exit 260 for 470 toward Colorado Springs | 0.9 mi   |  |  |  |
| *                                                         | 10. | Merge onto CO-470 E                                                    | - 0.6 mi |  |  |  |
| ۳                                                         | 11. | 285 S toward Fairplay                                                  |          |  |  |  |
| 1                                                         | 12. |                                                                        | 12.8 mi  |  |  |  |
| 4                                                         | 13. | Turn left onto CO-9 S                                                  | 55.4 mi  |  |  |  |
| 4                                                         | 14. | Turn left onto US-24 E                                                 | 16.1 mi  |  |  |  |
| Ļ                                                         | 15. | Turn right onto CO-9 S                                                 | - 1.1 mi |  |  |  |
| Continue on Co Rd 53. Drive to Abihka Rd  — 14 min (7.1 r |     |                                                                        |          |  |  |  |
| ₽                                                         | 16. |                                                                        |          |  |  |  |
| Ļ                                                         | 17. | Turn right onto Comanche Rd                                            | 4.7 mi   |  |  |  |
| Ļ                                                         | 18. | Turn right onto Abihka Rd Destination will be on the left              | - 1.8 mi |  |  |  |