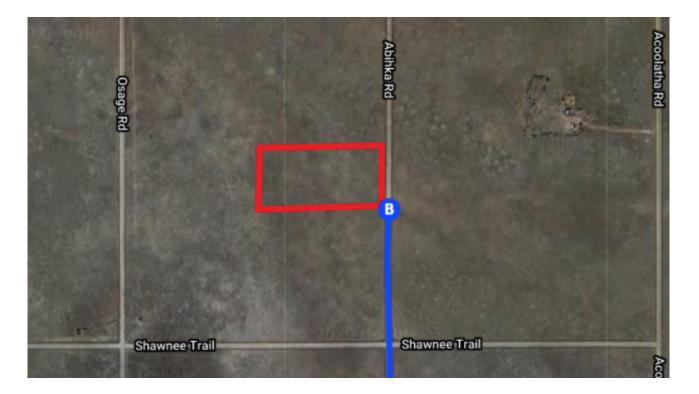

### Continue on Co Rd 53. Drive to Abihka Rd

|          |                                                                                           | – 14 min (7.1 mi) |
|----------|-------------------------------------------------------------------------------------------|-------------------|
| <b>Γ</b> | 16. Turn right onto Co Rd 53                                                              | 4 7 mi            |
| L,       | 17. Turn right onto Comanche Rd                                                           |                   |
| Ļ        | <ul><li>18. Turn right onto Abihka Rd</li><li>i Destination will be on the left</li></ul> | 1.8 mi            |
|          |                                                                                           | 0.6 mi            |