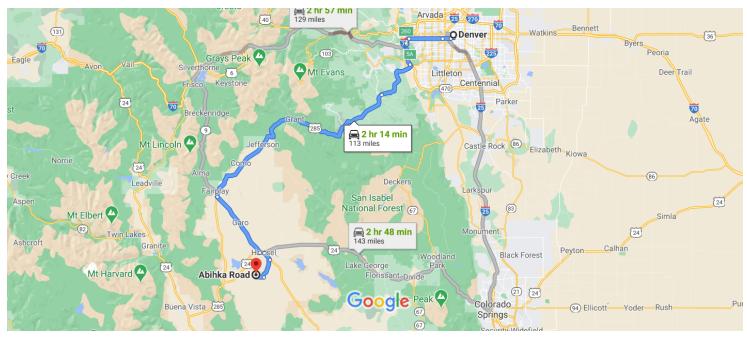

## Google Maps

Map data ©2020 Google 20 km

### Denver

Colorado, USA

# Take N Broadway and W 8th Ave to W 6th Ave/6th Ave. Freeway

| ricenay |    | 7 min (1.0 mi)                           |                |
|---------|----|------------------------------------------|----------------|
| 1       | 1. | Head northwest toward Cleveland Pl       | 7 min (1.8 mi) |
| L,      | 2. | Turn right onto Cleveland Pl             | 157 ft         |
| L,      | 3. | Turn right onto N Broadway               | 328 ft         |
| Þ       | 4. | Turn right onto W 8th Ave                | 0.9 mi         |
| 1       | 5. | Use the middle lane to turn left onto Ka |                |
|         |    |                                          | 0.2 mi         |

#### Take US Hwy 285 S and CO-9 S to Co Rd 53 in Hartsel

 1 hr 52 min (104 mi)
6. Use the right 3 lanes to turn slightly right onto W 6th Ave/6th Ave. Freeway (signs for I-25)
Continue to follow 6th Ave. Freeway

— 1.9 mi

1 7. Continue onto US-6 W/6th Ave. Freeway

| ٢          | 8.  | Take the exit onto I-70 W toward Grand Jct                             | - 09 mi              |
|------------|-----|------------------------------------------------------------------------|----------------------|
| ٢          | 9.  | Use the right 2 lanes to take exit 260 for 470 toward Colorado Springs | - 0.9 mi             |
| *          | 10. | Merge onto CO-470 E                                                    | - 0.6 mi<br>- 5.1 mi |
| ٢          | 11. | Take exit 5A to merge onto US-285 S/US Hv<br>285 S toward Fairplay     | vy                   |
| 1          | 12. | Continue onto US-285 S/US Hwy 285 S                                    | 12.8 mi<br>55.4 mi   |
| 4          | 13. | Turn left onto CO-9 S                                                  |                      |
| 4          | 14. | Turn left onto US-24 E                                                 | 16.1 mi              |
| <b>r</b> ≁ | 15. | Turn right onto CO-9 S                                                 | - 1.1 mi             |
|            |     |                                                                        | - 2.0 mi             |

### Continue on Co Rd 53. Drive to Abihka Rd

|          |                                                                                           | – 14 min (7.1 mi) |
|----------|-------------------------------------------------------------------------------------------|-------------------|
| <b>Γ</b> | 16. Turn right onto Co Rd 53                                                              | 4 7 mi            |
| L,       | 17. Turn right onto Comanche Rd                                                           |                   |
| Ļ        | <ul><li>18. Turn right onto Abihka Rd</li><li>i Destination will be on the left</li></ul> | 1.8 mi            |
|          |                                                                                           | 0.6 mi            |