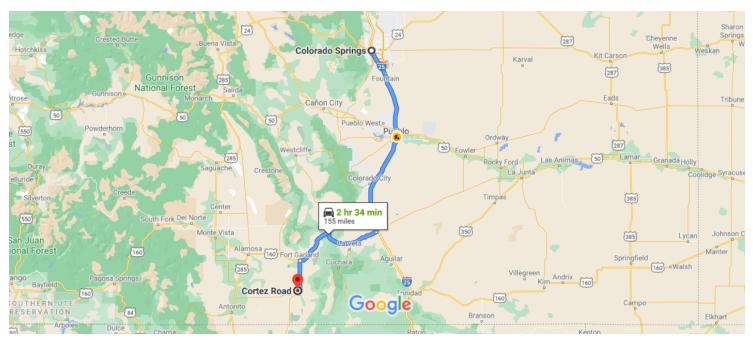

### Colorado Springs

Colorado, USA

### Get on I-25 S from S Nevada Ave

|   |    | 6 min                                                  | (1.7 mi) |
|---|----|--------------------------------------------------------|----------|
| 1 | 1. | Head south toward Pikes Peak Ave                       |          |
|   |    |                                                        | — 69 ft  |
| Ļ | 2. | Turn right at the 1st cross street onto Pikes F<br>Ave | Peak     |
|   |    |                                                        | - 233 ft |
| 4 | 3. | Turn left at the 1st cross street onto S Nevad         | la Ave   |
|   |    |                                                        | - 1.3 mi |
| 1 | 4. | Continue straight to stay on S Nevada Ave              |          |
|   |    |                                                        | – 440 ft |
| X | 5. | Turn left to merge onto I-25 S                         |          |
|   |    |                                                        | - 0.3 mi |

# Follow I-25 S to I-25BL S in Huerfano County. Take exit 52 from I-25 S $\,$

|   |    | 1 hr 14 min (87.3 mi                                       | ) |
|---|----|------------------------------------------------------------|---|
| * | 6. | Merge onto I-25 S                                          |   |
| r | 7. | Take exit 52 for I-25 S toward US-160 W/Walsenburg/Alamosa | I |

# Follow US-160 W and CO-159 S to Cortez Rd in Costilla County

|   |     |                                    | 1 hr 9 min (65.5 mi) |
|---|-----|------------------------------------|----------------------|
| * | 9.  | Merge onto I-25BL S                |                      |
|   |     |                                    | 43 ft                |
| 1 | 10. | Continue straight to stay on I-25B | LS                   |
|   |     |                                    | 2.5 mi               |
| r | 11. | Turn right onto US-160 W/W 7th S   | St                   |
|   | A   | Continue to follow US-160 W        |                      |
|   | _   |                                    | 47.0 mi              |
| 4 | 12  | Turn left onto CO-159 S            |                      |
| • |     | ram for once do 105 d              | 14.3 mi              |
| _ | 10  | T                                  | 14.51111             |
| Γ | 13. | Turn right onto W Puma Dr          |                      |
|   |     |                                    | 1.7 mi               |
| 4 | 14. | Turn left onto Cortez Rd           |                      |
|   | 0   | Destination will be on the left    |                      |
|   |     |                                    | 390 ft               |