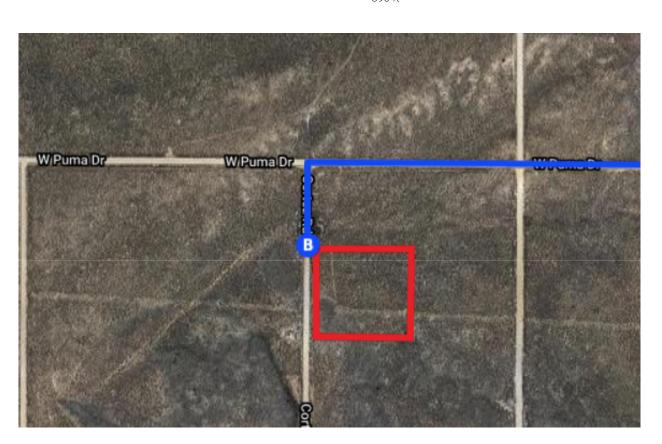

# Follow US-160 W and CO-159 S to Cortez Rd in Costilla County

|   |     |                                    | 1 hr 9 min (65.5 mi) |
|---|-----|------------------------------------|----------------------|
| * | 9.  | Merge onto I-25BL S                |                      |
|   |     |                                    | 43 ft                |
| 1 | 10. | Continue straight to stay on I-25B | LS                   |
|   |     |                                    | 2.5 mi               |
| r | 11. | Turn right onto US-160 W/W 7th S   | St                   |
|   | A   | Continue to follow US-160 W        |                      |
|   | _   |                                    | 47.0 mi              |
| 4 | 12  | Turn left onto CO-159 S            |                      |
| • |     | ram for once do 105 d              | 14.3 mi              |
| _ | 10  | T                                  | 14.51111             |
| Γ | 13. | Turn right onto W Puma Dr          |                      |
|   |     |                                    | 1.7 mi               |
| 4 | 14. | Turn left onto Cortez Rd           |                      |
|   | 0   | Destination will be on the left    |                      |
|   |     |                                    | 390 ft               |