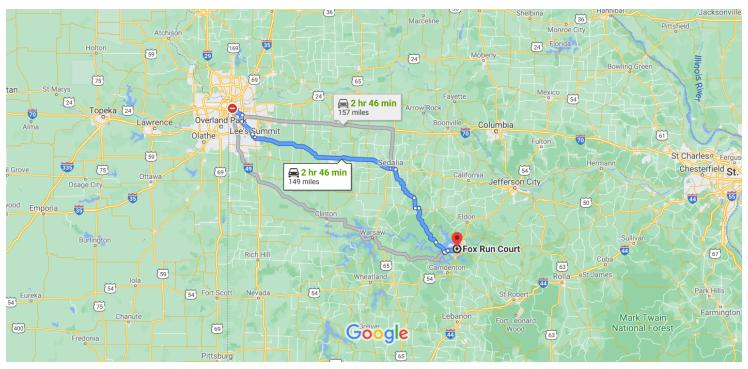

Map data ©2020 50 km

## Kansas City

Missouri, USA

## Get on I-70 E from E 12th St

|    |    |                                          | 3 min (0.7 mi) |
|----|----|------------------------------------------|----------------|
| ,† | 1. | Head east toward McGee St                |                |
| r  | 2. | Turn right onto McGee St                 | 69 ft          |
| 4  | 3. | Turn left at the 1st cross street onto E | 12th St        |
| Γ* | 4. | Turn right onto Charlotte St             | 0.3 mi         |
| *  | 5. | Turn left to merge onto I-70 E           | 0.1 mi         |
|    |    |                                          | 0.3 mi         |

## Follow I-70 E and I-435 S to MO-350 E/Blue Pkwy/E State Rte 350 E in Brooking Township. Take exit 66 from I-435 S

|   |    |                             | 9 min (8.7 mi) |
|---|----|-----------------------------|----------------|
| * | 6. | Merge onto I-70 E           | , ,            |
| 4 | 7. | Keep left to stay on I-70 E | 0.8 mi         |
|   |    |                             | 4.01111        |

|                                       | 8.                                     | Use the right 2 lanes to take exit 8A for I-43 toward Wichita                                                                                                                                                                                                                                                                                                            |                                                                                    |
|---------------------------------------|----------------------------------------|--------------------------------------------------------------------------------------------------------------------------------------------------------------------------------------------------------------------------------------------------------------------------------------------------------------------------------------------------------------------------|------------------------------------------------------------------------------------|
| 7                                     | 9.                                     | Keep right at the fork and merge onto I-435                                                                                                                                                                                                                                                                                                                              |                                                                                    |
| ۲                                     | 10.                                    | Use the left 2 lanes to take exit 66 for MC toward 63rd St/Raytown/Lee's Summit                                                                                                                                                                                                                                                                                          | — 2.8 mi<br>- <b>350 E</b><br>— 0.2 mi                                             |
| 1                                     | 11.                                    | Continue onto MO-350 E/Blue Pkwy/E Sta<br>350 E                                                                                                                                                                                                                                                                                                                          | ite Rte                                                                            |
|                                       | 0                                      | Pass by Dairy Queen Grill & Chill (on the right in 11 n                                                                                                                                                                                                                                                                                                                  | 1.7 mi)<br>nin (8.0 mi)                                                            |
| 4                                     |                                        | Pass by Freddy's Frozen Custard & Steakburgers<br>t in 66.9 mi)                                                                                                                                                                                                                                                                                                          | s (on the<br>n (71.2 mi)                                                           |
|                                       |                                        | e Hwy M, MO-135 S, MO-5 S and State Hwy<br>Ct in Jasper Township                                                                                                                                                                                                                                                                                                         |                                                                                    |
|                                       |                                        |                                                                                                                                                                                                                                                                                                                                                                          | 11 (00.0 1111)                                                                     |
| <b>P</b>                              | 13.                                    | Turn right onto Harding Ave                                                                                                                                                                                                                                                                                                                                              | — 282 ft                                                                           |
| †                                     | 13.                                    | Turn right onto Harding Ave                                                                                                                                                                                                                                                                                                                                              | —— 282 ft                                                                          |
| †                                     |                                        | Turn right onto Harding Ave                                                                                                                                                                                                                                                                                                                                              | — 282 ft<br>— 19.1 mi                                                              |
| †<br>†<br>†                           | 14.                                    | Turn right onto Harding Ave  Continue onto State Hwy M                                                                                                                                                                                                                                                                                                                   | — 282 ft<br>— 19.1 mi<br>— 4.7 mi                                                  |
| r                                     | 14.<br>15.<br>16.                      | Turn right onto Harding Ave  Continue onto State Hwy M  Turn right onto MO-135 S  Turn left onto MO-135 S/MO-52 E                                                                                                                                                                                                                                                        | — 282 ft<br>— 19.1 mi<br>— 4.7 mi<br>— 1.7 mi                                      |
| r 1 r 1 r                             | 14.<br>15.<br>16.<br>17.               | Turn right onto Harding Ave  Continue onto State Hwy M  Turn right onto MO-135 S  Turn left onto MO-135 S/MO-52 E  Turn right onto MO-135 S/Hickory St  Continue to follow MO-135 S  MO-135 S turns slightly right and become S/N Main St                                                                                                                                | — 282 ft — 19.1 mi — 4.7 mi — 1.7 mi — 20.7 mi                                     |
| †<br>†                                | 14.<br>15.<br>16.<br>17.<br>18.        | Turn right onto Harding Ave  Continue onto State Hwy M  Turn right onto MO-135 S  Turn left onto MO-135 S/MO-52 E  Turn right onto MO-135 S/Hickory St  Continue to follow MO-135 S  MO-135 S turns slightly right and become                                                                                                                                            | — 282 ft — 19.1 mi — 4.7 mi — 1.7 mi — 20.7 mi                                     |
| r<br>†1                               | 14.<br>15.<br>16.<br>17.<br>18.        | Turn right onto Harding Ave  Continue onto State Hwy M  Turn right onto MO-135 S  Turn left onto MO-135 S/MO-52 E  Turn right onto MO-135 S/Hickory St  Continue to follow MO-135 S  MO-135 S turns slightly right and become S/N Main St  Continue to follow MO-5 S                                                                                                     | — 282 ft — 19.1 mi — 4.7 mi — 1.7 mi — 20.7 mi — 8 MO-5                            |
| r<br>†1                               | 14.<br>15.<br>16.<br>17.<br>18.        | Turn right onto Harding Ave  Continue onto State Hwy M  Turn right onto MO-135 S  Turn left onto MO-135 S/MO-52 E  Turn right onto MO-135 S/Hickory St Continue to follow MO-135 S  MO-135 S turns slightly right and become S/N Main St Continue to follow MO-5 S  Pass by Subway (on the right in 1.9 mi)                                                              | — 282 ft — 19.1 mi — 4.7 mi — 1.7 mi — 20.7 mi — 8 MO-5                            |
| r<br>†1                               | 14.<br>15.<br>16.<br>17.<br>18.        | Turn right onto Harding Ave  Continue onto State Hwy M  Turn right onto MO-135 S  Turn left onto MO-135 S/MO-52 E  Turn right onto MO-135 S/Hickory St  Continue to follow MO-135 S  MO-135 S turns slightly right and become S/N Main St  Continue to follow MO-5 S  Pass by Subway (on the right in 1.9 mi)  Turn left onto State Hwy F                                | — 282 ft — 19.1 mi — 4.7 mi — 1.7 mi — 20.7 mi — 8 MO-5 — 6.7 mi — 0.5 mi — 0.1 mi |
| T T T T T T T T T T T T T T T T T T T | 14.<br>15.<br>16.<br>17.<br>18.<br>19. | Turn right onto Harding Ave  Continue onto State Hwy M  Turn right onto MO-135 S  Turn left onto MO-135 S/MO-52 E  Turn right onto MO-135 S/Hickory St Continue to follow MO-135 S  MO-135 S turns slightly right and become S/N Main St Continue to follow MO-5 S  Pass by Subway (on the right in 1.9 mi)  Turn left onto State Hwy F  Slight left toward State Hwy TT | — 282 ft — 19.1 mi — 4.7 mi — 1.7 mi — 20.7 mi — 8 MO-5                            |

| 4 | 23. | Turn left onto Grand Point Blvd                            |        |
|---|-----|------------------------------------------------------------|--------|
| Ļ | 24. | Turn right onto Fox Run                                    | 0.3 mi |
| Ļ |     | Turn right onto Fox Run Ct Destination will be on the left | 354 ft |
|   |     |                                                            | 289 ft |

## Fox Run Ct

Sunrise Beach, MO 65079, USA

These directions are for planning purposes only. You may find that construction projects, traffic, weather, or other events may cause conditions to differ from the map results, and you should plan your route accordingly. You must obey all signs or notices regarding your route.