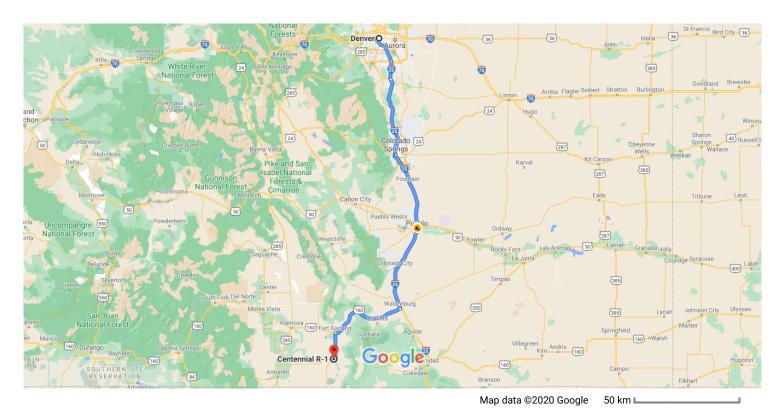

## Denver

Colorado, USA

## Get on I-25 S from W Colfax Ave

|          |    | 7 min                                                                   | (2.0 mi)             |
|----------|----|-------------------------------------------------------------------------|----------------------|
| 1        | 1. | Head northwest toward Cleveland PI                                      | ,                    |
| 4        | 2. | Turn left onto Cleveland Pl                                             | – 157 ft             |
| <b>I</b> | 3. | Turn right onto 15th St                                                 | – 282 ft             |
| 4        | 4. | Turn left onto Tremont PI                                               | - 0.1 mi             |
| Ļ        |    | Turn right onto W Colfax Ave Pass by McDonald's (on the left in 0.6 mi) | - 0.2 mi             |
| *        | 6. | Use the right lane to merge onto I-25 S via th ramp to Colo Spgs        | - 0.9 mi<br><b>e</b> |
|          |    |                                                                         | 0.7 mi               |

## Follow I-25 S to I-25BL S in Huerfano County. Take exit 52 from I-25 S $\,$

| * | 7.  | Use the left lane to merge onto I-25 S                        |        |
|---|-----|---------------------------------------------------------------|--------|
| 4 | 8.  | Keep left to stay on I-25 S                                   | .6 mi  |
| 4 | 9.  | Keep left to stay on I-25 S                                   | .7 mi  |
| ۴ | 10. | Take exit 52 for I-25 S toward US-160<br>W/Walsenburg/Alamosa | 32 mi  |
| 7 | 11. |                                                               | .3 mi  |
|   |     |                                                               | 226 ft |

## Follow US-160 W and CO-159 S to Cortez Rd in Costilla County $\,$

|            |     |                                  | 1 hr 10 min (65.8 mi) |
|------------|-----|----------------------------------|-----------------------|
| *          | 12. | Merge onto I-25BL S              | ,                     |
| Ļ          |     | Turn right onto US-160 W/W 7th S | 2.5 mi<br><b>St</b>   |
| 4          | 14. | Turn left onto CO-159 S          | 47.0 mi               |
| <b>L</b> → | 15. | Turn right onto W Puma Dr        | 14.3 mi               |
| 4          | 16. | Turn left onto Cortez Rd         | 0.3 mi                |
|            |     |                                  |                       |