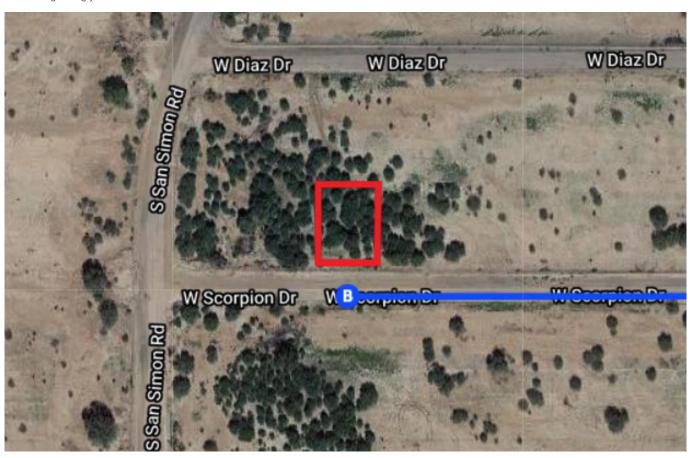

# Continue on S Sunland Gin Rd. Take W Battaglia Dr to W Scorpion Dr in Arizona City

— 8 min (5.1 mi)

45 min (52.1 mi)

| <b>L</b>   | 8.  | Turn right onto S Sunland Gin Rd                               | 0.4                               |
|------------|-----|----------------------------------------------------------------|-----------------------------------|
| <b>۲</b>   | 9.  | Turn right onto W Battaglia Dr                                 | 3.1 mi                            |
| 4          | 10. | Turn left onto Lamb Rd                                         | 1.0 mi                            |
| <b>L</b> → | 11. | Turn right onto W Xavier Dr                                    | 0.8 mi                            |
| 4          | 12. | Turn left at the 1st cross street onto Burma                   | - 184 ft<br><b>Rd</b><br>- 0.1 mi |
| Ļ          | _   | Turn right onto W Scorpion Dr Destination will be on the right |                                   |
|            |     |                                                                | 0.2 mi                            |

## 11552 W Scorpion Dr

Arizona City, AZ 85123, USA

These directions are for planning purposes only. You may find that construction projects, traffic, weather, or other events may cause conditions to differ from the map results, and you should plan your route accordingly. You must obey all signs or notices regarding your route.