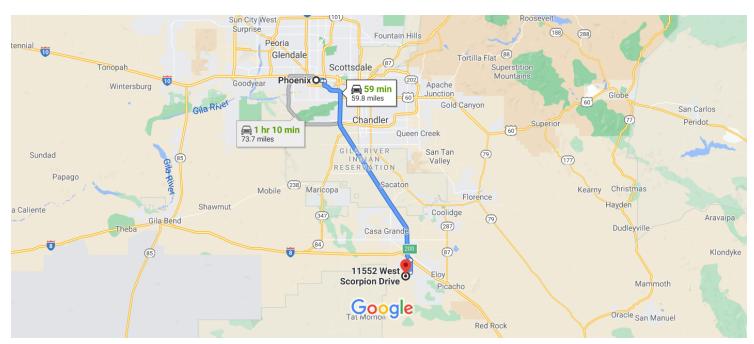

### Phoenix

Arizona, USA

#### Get on I-10 E from W Jefferson St

|   |    | 7 min (                                          | 2.5 mi)                |
|---|----|--------------------------------------------------|------------------------|
| 1 | 1. | Head west on W Washington St toward 1st Av       | /e                     |
| 4 | 2. | Use the left lane to turn left onto S 1st Ave    | 315 ft                 |
| 4 | 3. | Use the left 2 lanes to turn left onto W Jeffers | 397 ft<br>on <b>St</b> |
| _ | _  |                                                  | 1.6 mi                 |
| Г | 4. | Keep right to continue on E Jefferson St         | 0.5 mi                 |
| * | 5. | Use the right lane to take the ramp to Tucson    |                        |
|   |    |                                                  | 0.3 mi                 |

#### Follow I-10 E to Eloy. Take exit 200 from I-10 E

| X   | 6. | Merge | e onto I-10 E |  |      |           |
|-----|----|-------|---------------|--|------|-----------|
|     |    |       |               |  |      | — 51.7 mi |
| 1.5 | _  |       |               |  | <br> |           |

7. Take exit 200 toward Sunland Gin Rd/Arizona City

# Continue on S Sunland Gin Rd. Take W Battaglia Dr to W Scorpion Dr in Arizona City

— 8 min (5.1 mi)

45 min (52.1 mi)

| <b>L</b>   | 8.  | Turn right onto S Sunland Gin Rd                               | 0.4                               |
|------------|-----|----------------------------------------------------------------|-----------------------------------|
| <b>۲</b>   | 9.  | Turn right onto W Battaglia Dr                                 | 3.1 mi                            |
| 4          | 10. | Turn left onto Lamb Rd                                         | 1.0 mi                            |
| <b>L</b> → | 11. | Turn right onto W Xavier Dr                                    | 0.8 mi                            |
| 4          | 12. | Turn left at the 1st cross street onto Burma                   | - 184 ft<br><b>Rd</b><br>- 0.1 mi |
| Ļ          | _   | Turn right onto W Scorpion Dr Destination will be on the right |                                   |
|            |     |                                                                | 0.2 mi                            |

## 11552 W Scorpion Dr

Arizona City, AZ 85123, USA

These directions are for planning purposes only. You may find that construction projects, traffic, weather, or other events may cause conditions to differ from the map results, and you should plan your route accordingly. You must obey all signs or notices regarding your route.