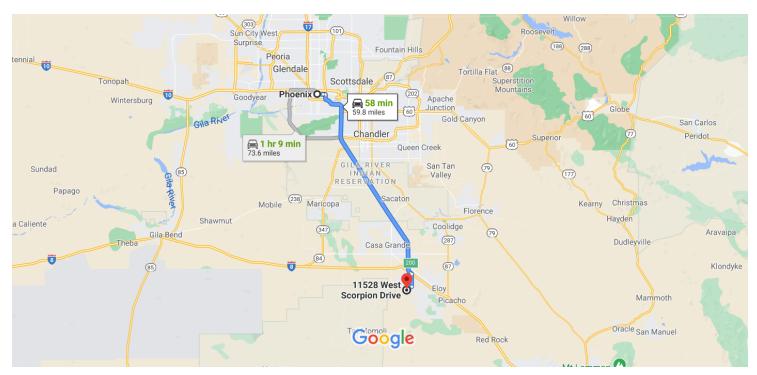

## Phoenix

Arizona, USA

## Get on I-10 E from W Jefferson St

|                                                  |    | 7 min (2.5 mi)                               |                       |  |  |  |
|--------------------------------------------------|----|----------------------------------------------|-----------------------|--|--|--|
| 1                                                | 1. | Head west on W Washington St toward 1st Ave  |                       |  |  |  |
| 4                                                | 2. | Use the left lane to turn left onto S 1st Av | 315 ft<br>e           |  |  |  |
| 4                                                | 3. | Use the left 2 lanes to turn left onto W Je  |                       |  |  |  |
| <b>L</b>                                         | 4. | Keep right to continue on E Jefferson St     | —— 1.6 mi             |  |  |  |
| *                                                | 5. | Use the right lane to take the ramp to Tuc   |                       |  |  |  |
| Follow I-10 E to Eloy. Take exit 200 from I-10 E |    |                                              |                       |  |  |  |
| *                                                | 6. | Merge onto I-10 E                            | min (52.1 mi) 51.7 mi |  |  |  |
| 1                                                | 7. | Take exit 200 toward Sunland Gin Rd/Ariz     |                       |  |  |  |

## Continue on S Sunland Gin Rd. Take W Battaglia Dr to W Scorpion Dr in Arizona City

|   |     | 8 r                                                            | min (5.1 mi) |
|---|-----|----------------------------------------------------------------|--------------|
| r | 8.  | Turn right onto S Sunland Gin Rd                               | ` ,          |
| Ļ | 9.  | Turn right onto W Battaglia Dr                                 | 3.1 mi       |
| ٦ | 10. | Turn left onto Lamb Rd                                         | 0.8 mi       |
| Ļ | 11. | Turn right onto W Xavier Dr                                    | 0.8 ft       |
| ٦ | 12. | Turn left at the 1st cross street onto Burn                    | na Rd        |
| Ļ |     | Turn right onto W Scorpion Dr Destination will be on the right | — 0.1 mi     |
|   |     |                                                                | 0.2 mi       |

## 11528 W Scorpion Dr

Arizona City, AZ 85123, USA

These directions are for planning purposes only. You may find that construction projects, traffic, weather, or other events may cause conditions to differ from the map results, and you should plan your route accordingly. You must obey all signs or notices regarding your route.