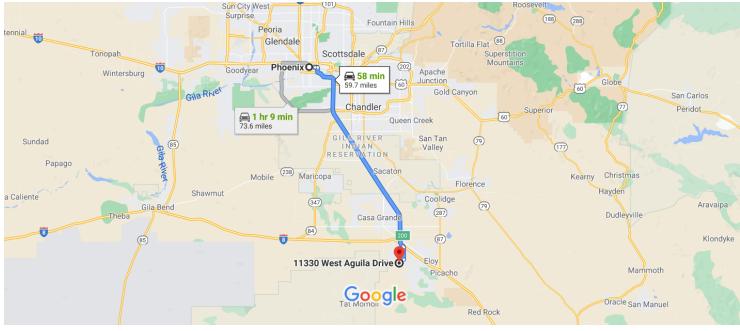

# Google Maps Phoenix, AZ, USA to 11330 W Aguila Dr

Map data ©2020 Google, INEGI 20 km

## Phoenix

Arizona, USA

\$

11330 W Aguila Dr

Arizona City, AZ 85123, USA

These directions are for planning purposes only. You may find that construction projects, traffic, weather, or other events may cause conditions to differ from the map results, and you should plan your route accordingly. You must obey all signs or notices regarding your route.