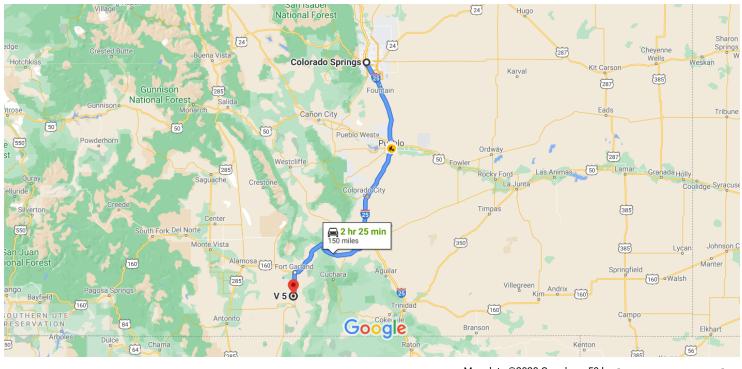

## Google Maps

Map data ©2020 Google 🛛 50 km 🖿

## Colorado Springs

Colorado, USA

## Get on I-25 S from S Nevada Ave

|   |    | 6 min                                                  | (1.7 mi)               |
|---|----|--------------------------------------------------------|------------------------|
| 1 | 1. | Head south toward Pikes Peak Ave                       |                        |
| Ļ | 2. | Turn right at the 1st cross street onto Pikes F<br>Ave | — 69 ft<br><b>Peak</b> |
|   |    |                                                        | – 233 ft               |
| 1 | 3. | Turn left at the 1st cross street onto S Nevac         | la Ave                 |
|   |    |                                                        | - 1.3 mi               |
| 1 | 4. | Continue straight to stay on S Nevada Ave              |                        |
|   |    |                                                        | – 440 ft               |
| * | 5. | Turn left to merge onto I-25 S                         |                        |
|   |    |                                                        | – 0.3 mi               |
|   |    |                                                        |                        |

## Follow I-25 S to I-25BL S in Huerfano County. Take exit 52 from I-25 S

— 1 hr 14 min (87.3 mi)

★ 6. Merge onto I-25 S

| r    | 7.       | Take exit 52 for I-25 S toward US-160<br>W/Walsenburg/Alamosa                       | – 0.3 mi              |
|------|----------|-------------------------------------------------------------------------------------|-----------------------|
| Ŷ    | 8.       | Keep right at the fork, follow signs for I-25BL<br>S/US-160 and merge onto I-25BL S |                       |
| Take | US-      | 160 W to V 5 in Costilla County                                                     | (61.1 mi)             |
| *    | 9.       | Merge onto I-25BL S                                                                 | — 43 ft               |
| 1    | 10.      | Continue straight to stay on I-25BL S                                               | — 43 m                |
| Ļ    | 11.<br>1 | Turn right onto US-160 W/W 7th St<br>Continue to follow US-160 W                    |                       |
| 4    | 12.      | Turn left onto CO-159 S                                                             | 47.0 mi               |
| Ļ    | 13.<br>1 | Turn right onto V 5<br>Destination will be on the right                             | – 11.1 mi<br>– 0.6 mi |
|      |          |                                                                                     | 0.0111                |