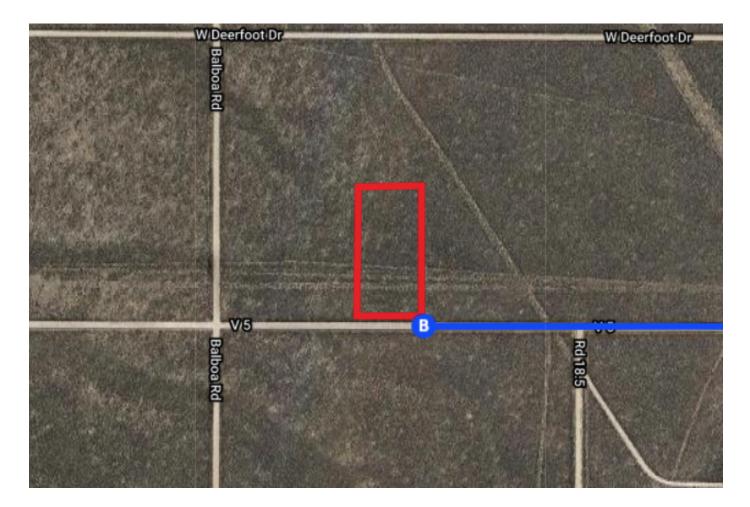

## Follow I-25 S to I-25BL S in Huerfano County. Take exit 52 from I-25 S

— 1 hr 14 min (87.3 mi)

★ 6. Merge onto I-25 S

| r    | 7.       | Take exit 52 for I-25 S toward US-160<br>W/Walsenburg/Alamosa                       | – 0.3 mi              |
|------|----------|-------------------------------------------------------------------------------------|-----------------------|
| Ŷ    | 8.       | Keep right at the fork, follow signs for I-25BL<br>S/US-160 and merge onto I-25BL S |                       |
| Take | US-      | 160 W to V 5 in Costilla County                                                     | (61.1 mi)             |
| *    | 9.       | Merge onto I-25BL S                                                                 | — 43 ft               |
| 1    | 10.      | Continue straight to stay on I-25BL S                                               | — 43 m                |
| Ļ    | 11.<br>1 | Turn right onto US-160 W/W 7th St<br>Continue to follow US-160 W                    |                       |
| 4    | 12.      | Turn left onto CO-159 S                                                             | 47.0 mi               |
| Ļ    | 13.<br>1 | Turn right onto V 5<br>Destination will be on the right                             | – 11.1 mi<br>– 0.6 mi |
|      |          |                                                                                     | 0.0111                |