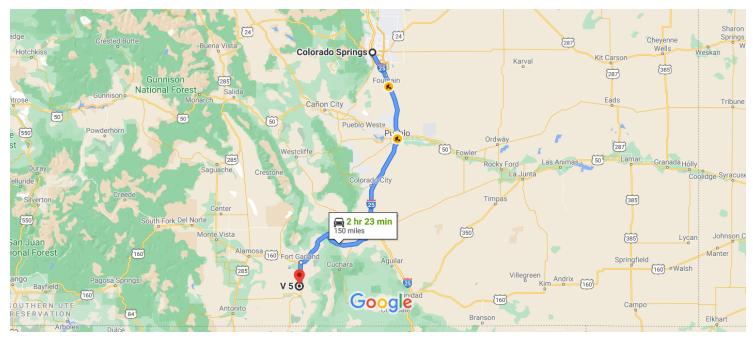

### Google Maps

Map data ©2020 Google 50 km

### **Colorado Springs**

Colorado, USA

#### Get on I-25 S from S Nevada Ave

|    |    | 6 mir                                                     | n (1.7 mi) |
|----|----|-----------------------------------------------------------|------------|
| 1  | 1. | Head south toward Pikes Peak Ave                          |            |
| r* | 2. | Turn right at the 1st cross street onto Pikes<br>Ave      |            |
| ٦  | 3. | 233<br>Turn left at the 1st cross street onto S Nevada Av |            |
| 1  | 4. | Continue straight to stay on S Nevada Ave                 | — 1.3 mi   |
| *  | 5. | Turn left to merge onto I-25 S                            | — 440 ft   |
|    |    |                                                           | — 0.3 mi   |

## Follow I-25 S to I-25BL S in Huerfano County. Take exit 52 from I-25 S

1 hr 14 min (87.3 mi)

★ 6. Merge onto I-25 S

- 87.0 mi
- Take exit 52 for I-25 S toward US-160
  W/Walsenburg/Alamosa

# Keep right at the fork, follow signs for I-25BL S/US-160 and merge onto I-25BL S

- 226 ft

### Take US-160 W to V 5 in Costilla County

|            | ·                                                                                           | 1 hr 3 min (61.1 mi) |
|------------|---------------------------------------------------------------------------------------------|----------------------|
| *          | 9. Merge onto I-25BL S                                                                      |                      |
| 1          | 10. Continue straight to stay on I-25BL                                                     | 43 ft                |
| <b>L</b> → | <ul><li>11. Turn right onto US-160 W/W 7th St</li><li>Continue to follow US-160 W</li></ul> |                      |
| 4          | 12. Turn left onto CO-159 S                                                                 | 47.0 mi              |
| r*         | <ul><li>13. Turn right onto V 5</li><li>Destination will be on the right</li></ul>          | 0.5 mi               |