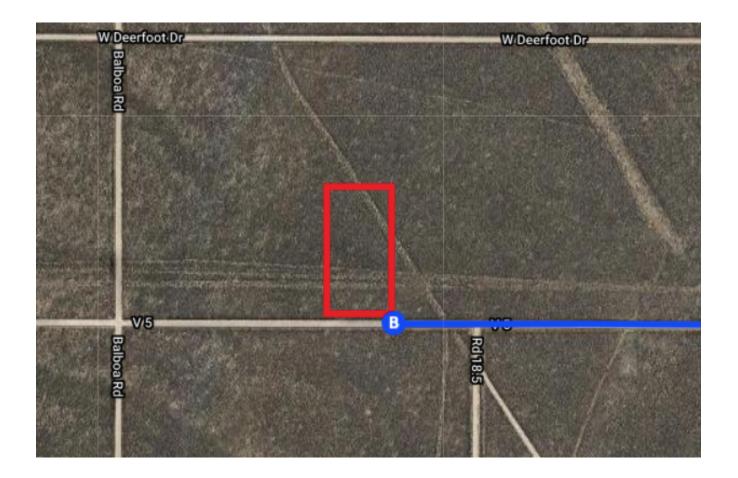

### Take US-160 W to V 5 in Costilla County

|            | ·                                                                                           | 1 hr 3 min (61.1 mi) |
|------------|---------------------------------------------------------------------------------------------|----------------------|
| *          | 9. Merge onto I-25BL S                                                                      |                      |
| 1          | 10. Continue straight to stay on I-25BL                                                     | 43 ft                |
| <b>L</b> → | <ul><li>11. Turn right onto US-160 W/W 7th St</li><li>Continue to follow US-160 W</li></ul> |                      |
| 4          | 12. Turn left onto CO-159 S                                                                 | 47.0 mi              |
| r*         | <ul><li>13. Turn right onto V 5</li><li>Destination will be on the right</li></ul>          | 0.5 mi               |