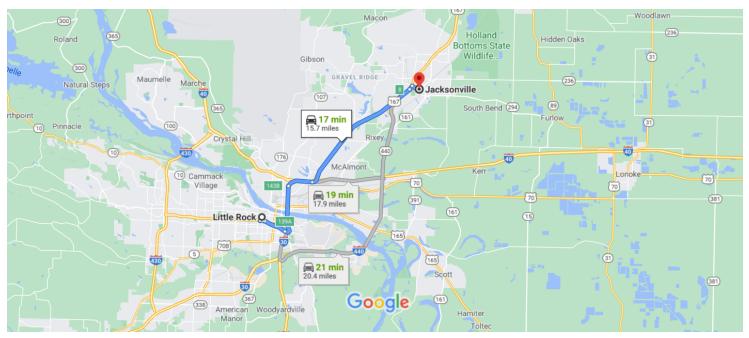

## Little Rock

Arkansas, USA

## Get on I-630 E

|          |    | 2 min (0.3 mi)                                   | ) |
|----------|----|--------------------------------------------------|---|
| 1        | 1. | Head north toward W 8th St                       |   |
|          |    | 131 ft                                           | Ī |
| <b>L</b> | 2. | Turn right at the 1st cross street onto W 8th St |   |
|          |    | 0.2 m                                            | i |
| *        | 3. | Take the ramp onto I-630 E                       |   |
|          |    | 0.1 m                                            | i |

## Take I-30 E and US-167 N/US-67 N to S Redmond Rd in Jacksonville. Take exit 8 from US-167 N/US-67 N

|   |    | 14 min (14.6 mi)                                                                                          |
|---|----|-----------------------------------------------------------------------------------------------------------|
| * | 4. | Merge onto I-630 E                                                                                        |
|   |    | 1.4 mi                                                                                                    |
| ۲ | 5. | Use any lane to take exit 139A-139B to merge onto I-30 E toward N Little Rock                             |
|   |    | 3.1 mi                                                                                                    |
| ۳ | 6. | Use the right 2 lanes to take exit 143B to merge onto I-40 E/US-167 N/US-67 N toward Jacksonville/Memphis |

| 'n   | 7.   | Keep left at the fork to continue on US-167 N/67 N, follow signs for Jacksonville/L.R.A.F.B | 'US-               |
|------|------|---------------------------------------------------------------------------------------------|--------------------|
| ř    | 8.   | Take exit 8 for Redmond Rd                                                                  | 8.3 mi<br>0.3 mi   |
| Cont | inue | on S Redmond Rd. Drive to Heather St                                                        |                    |
| Ļ    | 9.   | Turn right onto S Redmond Rd                                                                | (0.7 mi)<br>0.6 mi |
| ٦    | 10.  | Turn left onto S James St                                                                   | 482 ft             |
| ٦    | 11.  | Turn left onto Nina St                                                                      | 328 ft             |
| Ļ    | 12.  | Nina St turns right and becomes Heather St<br>Destination will be on the left               |                    |
|      |      |                                                                                             | - 20 ft            |