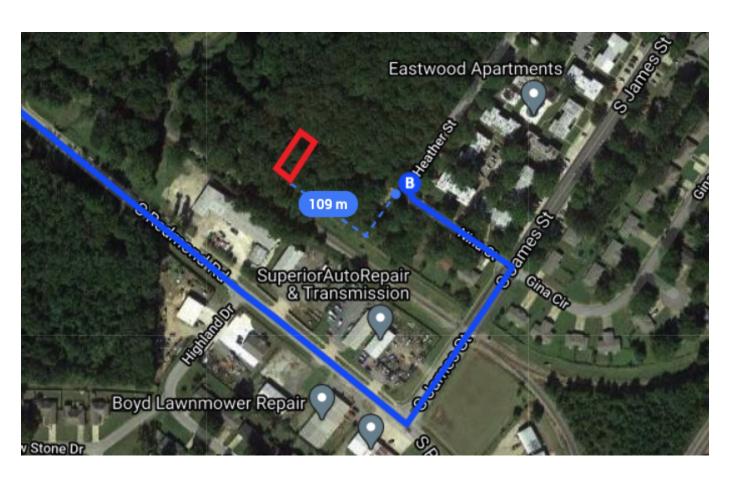

| 'n   | 7.   | Keep left at the fork to continue on US-167 N/67 N, follow signs for Jacksonville/L.R.A.F.B | 'US-               |
|------|------|---------------------------------------------------------------------------------------------|--------------------|
| ř    | 8.   | Take exit 8 for Redmond Rd                                                                  | 8.3 mi<br>0.3 mi   |
| Cont | inue | on S Redmond Rd. Drive to Heather St                                                        |                    |
| Ļ    | 9.   | Turn right onto S Redmond Rd                                                                | (0.7 mi)<br>0.6 mi |
| ٦    | 10.  | Turn left onto S James St                                                                   | 482 ft             |
| ٦    | 11.  | Turn left onto Nina St                                                                      | 328 ft             |
| Ļ    | 12.  | Nina St turns right and becomes Heather St<br>Destination will be on the left               |                    |
|      |      |                                                                                             | - 20 ft            |