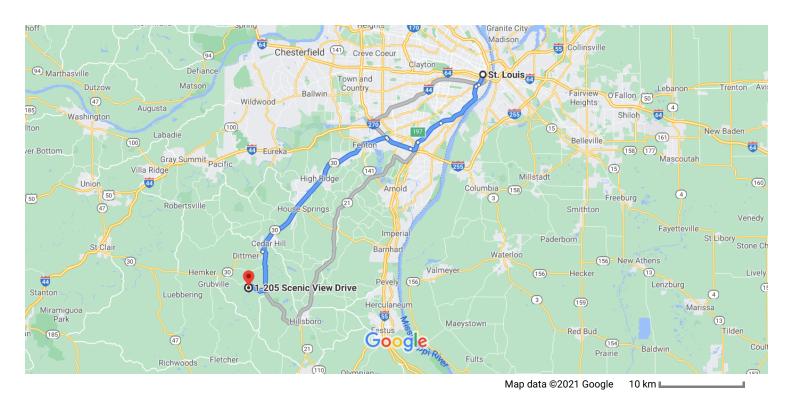

## Follow State Hwy B and State Hwy EE to Scenic View Dr in Big River Township

|    |     | 9 mi                                                              | n (7.0 mi) |
|----|-----|-------------------------------------------------------------------|------------|
| 4  | 10. | Turn left onto State Hwy B                                        | — 47 mi    |
| Γ* | 11. | Turn right onto State Hwy EE                                      | — 4.7 mi   |
| 1  | 12. | Continue onto Grubville Rd/Morse Mill Rd                          | — 1.9 mi   |
| 4  | _   | Turn left onto Scenic View Dr<br>Destination will be on the right | 0.01111    |
|    |     |                                                                   | — 0.1 mi   |