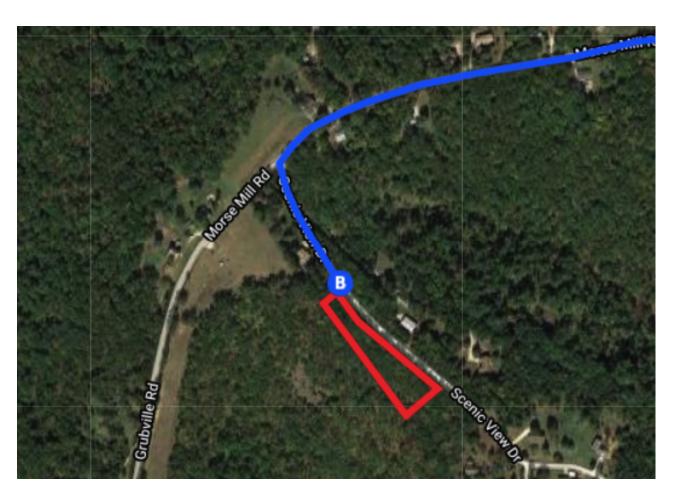

## Follow State Hwy B and State Hwy EE to Scenic View Dr in Big River Township

|    |     | 9 mi                                                              | n (7.0 mi) |
|----|-----|-------------------------------------------------------------------|------------|
| 4  | 10. | Turn left onto State Hwy B                                        | — 47 mi    |
| Γ* | 11. | Turn right onto State Hwy EE                                      | — 4.7 mi   |
| 1  | 12. | Continue onto Grubville Rd/Morse Mill Rd                          | — 1.9 mi   |
| 4  | _   | Turn left onto Scenic View Dr<br>Destination will be on the right | 0.01111    |
|    |     |                                                                   | — 0.1 mi   |