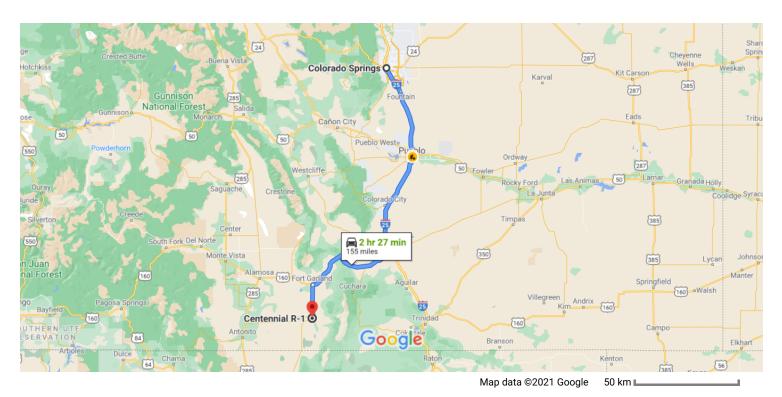

## Colorado Springs

Colorado, USA

## Get on I-25 S from S Nevada Ave

|   |    | 6 min                                                  | (1.7 mi) |
|---|----|--------------------------------------------------------|----------|
| 1 | 1. | Head south toward Pikes Peak Ave                       | — 69 ft  |
| Ļ | 2. | Turn right at the 1st cross street onto Pikes I<br>Ave |          |
|   |    |                                                        | - 233 ft |
| 4 | 3. | Turn left at the 1st cross street onto S Nevac         |          |
|   |    |                                                        | – 1.3 mi |
| 1 | 4. | Continue straight to stay on S Nevada Ave              |          |
|   |    |                                                        | - 440 ft |
| * | 5. | Turn left to merge onto I-25 S                         |          |
|   |    |                                                        | - 0.3 mi |

## Follow I-25 S to I-25BL S in Huerfano County. Take exit 52 from I-25 S $\,$

| * | 6. | Merge onto I-25 S | —————— 1 hr 14 min (87.3 m |
|---|----|-------------------|----------------------------|
|   |    |                   | 87.0 n                     |
|   |    |                   | 87.0                       |

| 7 | 7. Take exit 52 for I-25 S toward US-160 W/Walsenburg/Alamosa |                                                                                  | — 0.3 mi |
|---|---------------------------------------------------------------|----------------------------------------------------------------------------------|----------|
| 7 | 8.                                                            | Keep right at the fork, follow signs for I-25BL S/US-160 and merge onto I-25BL S | 0.01111  |
|   |                                                               |                                                                                  | 226 ft   |

## Follow US-160 W and CO-159 S to CO-142 W in Costilla County

|    |     |                                                                 | 1 hr 8 min (66.0 mi) |
|----|-----|-----------------------------------------------------------------|----------------------|
| *  | 9.  | Merge onto I-25BL S                                             | (****)               |
| 1  | 10. | Continue straight to stay on I-25BI                             | 43 ft                |
| Γ* | _   | Turn right onto US-160 W/W 7th S<br>Continue to follow US-160 W |                      |
| 4  | 12. | Turn left onto CO-159 S                                         | 47.0 mi              |
| r  | 13. | Turn right onto CO-142 W                                        |                      |
|    |     |                                                                 | 0.8 mi               |