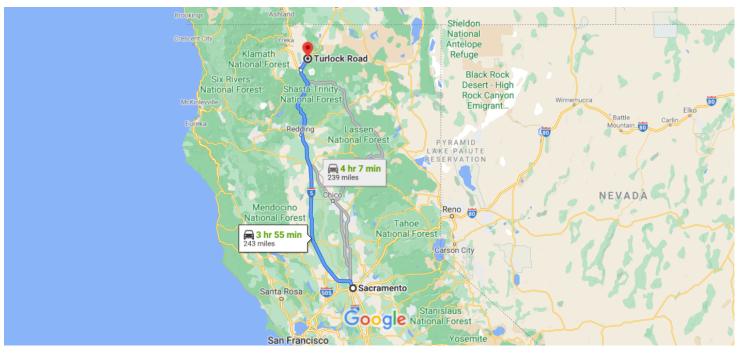

## Google Maps

Map data ©2021 Google 100 km

## Sacramento

California, USA

## Get on I-5 N from I St

|   |    |                                                                                              | 1.0 mi) |
|---|----|----------------------------------------------------------------------------------------------|---------|
| T | 1. | Head south on 9th St toward J St                                                             | 354 ft  |
| 4 | 2. | Turn left onto J St                                                                          | 400 ft  |
| ٦ | 3. | Turn left at the 1st cross street onto 10th St                                               | 400 ft  |
| 4 | 4. | Turn left onto I St                                                                          | 0.4 mi  |
| * | 5. | Use the right 2 lanes to turn right onto the I-5<br>N/State Hwy 99 ramp to Redding/Yuba City | 0.1111  |
|   |    |                                                                                              | 0.3 mi  |

Follow I-5 N to US-97 N/U.S. 99/Volcanic Legacy Scenic Byway/S Weed Blvd in Weed. Take exit 747 from I-5 N

|   |    | 3 hr 29 min (228 mi)                                         |
|---|----|--------------------------------------------------------------|
| 8 | 6. | Merge onto I-5 N                                             |
| ٢ | 7. | Take exit 747 for US-97 toward Central<br>Weed/Klamath Falls |

## Continue on US-97 N/Volcanic Legacy Scenic Byway. Drive to Turlock Rd

|            |                                                                                                  | in (14.9 mi) |  |  |  |
|------------|--------------------------------------------------------------------------------------------------|--------------|--|--|--|
| ₽          | 8. Turn right onto US-97 N/U.S. 99/Volcanic Legacy                                               |              |  |  |  |
|            | Scenic Byway/S Weed Blvd  Continue to follow US-97 N/Volcanic Legacy Scenic                      |              |  |  |  |
|            | Вужау                                                                                            | — 12.4 mi    |  |  |  |
| 4          | 9. Turn left onto 99-97 Cutoff                                                                   | 12.1111      |  |  |  |
| <b>r</b> ≯ | 10. Turn right onto Turlock Rd                                                                   | — 2.4 mi     |  |  |  |
| ٦          | <ul> <li>11. Turn left to stay on Turlock Rd</li> <li>Destination will be on the left</li> </ul> | 289 ft       |  |  |  |
|            | _                                                                                                | 72 ft        |  |  |  |