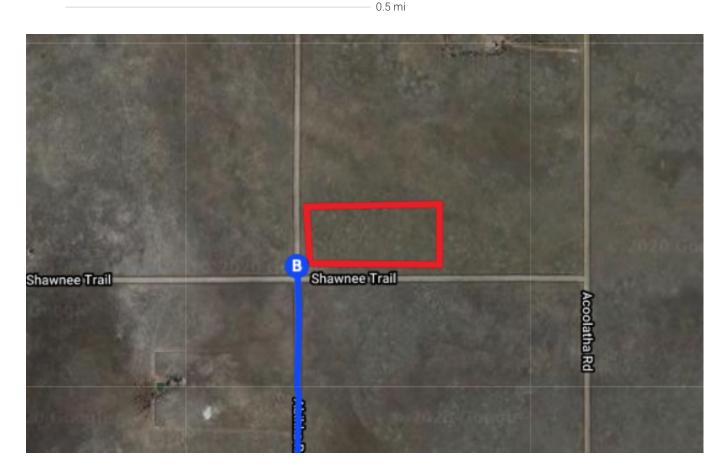

## Continue on Co Rd 53. Drive to Abihka Rd

|          |                                  | – 13 min (6.9 mi)   |
|----------|----------------------------------|---------------------|
| <b>L</b> | 8. Turn right onto Co Rd 53      | 13 11111 (0.9 1111) |
|          |                                  | 4.7 mi              |
| <b>L</b> | 9. Turn right onto Comanche Rd   |                     |
|          |                                  | 1.8 mi              |
| <b>L</b> | 10. Turn right onto Abihka Rd    |                     |
|          | Destination will be on the right |                     |
|          |                                  | 0.5 mi              |