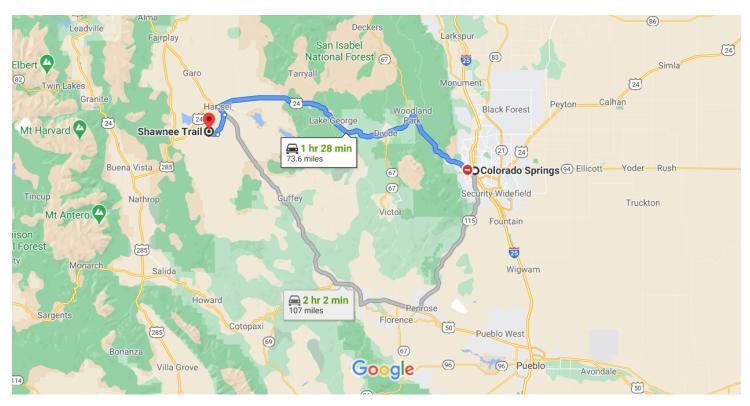

## Colorado Springs

Colorado, USA

## Take Pikes Peak Ave to S Nevada Ave

|   |    | 40 s (302 ft)                                          |
|---|----|--------------------------------------------------------|
| 1 | 1. | Head south toward Pikes Peak Ave                       |
| Ļ | 2. | Turn right at the 1st cross street onto Pikes Peak Ave |
|   |    | 233 ft                                                 |

## Follow US-24 W/W Hwy 24 to Co Rd 53 in Hartsel

|          |    | 1 hr 20 min (66.6 mi)                               |  |
|----------|----|-----------------------------------------------------|--|
| 4        | 3. | Turn left at the 1st cross street onto S Nevada Ave |  |
|          |    | 0.1 mi                                              |  |
| <b>L</b> | 4. | Turn right onto E Colorado Ave                      |  |
|          |    | 1.1 mi                                              |  |
| 4        | 5. | Turn left onto S Limit St                           |  |
|          |    | 0.2 mi                                              |  |
| <b>L</b> | 6. | Turn right onto US-24 W/W Hwy 24                    |  |
|          |    | 63.3 mi                                             |  |

7. Turn left onto CO-9 S \_\_\_\_\_\_ 2.0 mi

## Continue on Co Rd 53. Drive to Abihka Rd

|          |                                  | – 13 min (6.9 mi)   |
|----------|----------------------------------|---------------------|
| <b>L</b> | 8. Turn right onto Co Rd 53      | 13 11111 (0.9 1111) |
|          |                                  | 4.7 mi              |
| <b>L</b> | 9. Turn right onto Comanche Rd   |                     |
|          |                                  | 1.8 mi              |
| <b>L</b> | 10. Turn right onto Abihka Rd    |                     |
|          | Destination will be on the right |                     |
|          |                                  | 0.5 mi              |