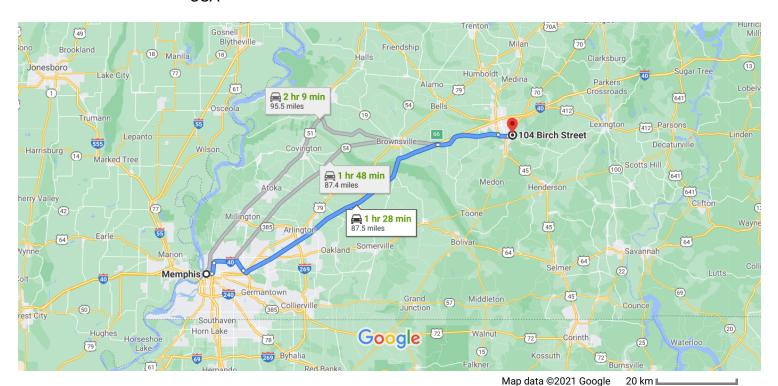

# Memphis, TN, USA to 104 Birch St, Jackson, TN, Drive 87.5 miles, 1 hr 28 min USA

#### Get on I-40

1 min (0.4 mi)

1. Head east on Poplar Ave toward N B.B. King Blvd

203 ft

2. Turn left onto N B.B. King Blvd

0.2 mi

3. Turn right onto the I-40 E ramp to Nashville

0.1 mi

## Follow I-40 to US-70 E in Haywood County. Take exit 66 from I-40

|   |    | 1 hr 2 min                                                | (68.2 mi)  |
|---|----|-----------------------------------------------------------|------------|
| * | 4. | Merge onto I-40                                           | — 1.1 mi   |
| ٦ | 5. | Keep left to stay on I-40                                 | — 2.8 mi   |
| Ļ | 6. | Keep right to stay on I-40, follow signs for<br>Nashville | — 81 mi    |
| 4 | 7. | Keep left to stay on I-40                                 | — 8.1 IIII |
|   |    |                                                           | - 56.0 mi  |

| 1     | 8.    | Take exit 66 to merge onto US-70 E                              | 0.0              |
|-------|-------|-----------------------------------------------------------------|------------------|
| Follo | ow US | 6-70 E to Birch St in Jackson                                   | 0.3 mi           |
| *     | 9.    | Merge onto US-70 E                                              | 26 min (18.9 mi) |
| Ļ     |       | Turn right onto US-45 BYP S/US-70<br>Continue to follow US-70 E |                  |
| Ļ     | 11.   | Turn right onto E Chester St                                    | 2.5 mi           |
| 4     | 12.   | Turn left onto Hillcrest Cir Dr                                 | 0.2 mi           |
| 4     | 13.   | Turn left onto Arrowhead St                                     | 0.2 mi           |
| 4     | _     | Turn left onto Birch St Destination will be on the left         | 295 ft           |
|       |       |                                                                 | 27011            |

### 104 Birch St

Jackson, TN 38301, USA

These directions are for planning purposes only. You may find that construction projects, traffic, weather, or other events may cause conditions to differ from the map results, and you should plan your route accordingly. You must obey all signs or notices regarding your route.