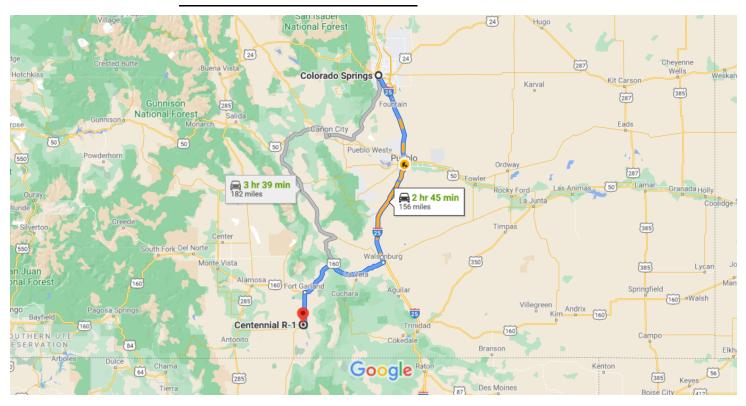

## Follow I-25 S to I-25BL S in Huerfano County. Take exit 52 from I-25 S $\,$

|   |    |                   | ———— 1 hr 15 min (87.3 mi) |
|---|----|-------------------|----------------------------|
| * | 6. | Merge onto I-25 S | ,                          |
|   |    |                   | 87.0 mi                    |

| 7 | 7. | Take exit 52 for I-25 S toward US-160 W/Walsenburg/Alamosa                       |         |
|---|----|----------------------------------------------------------------------------------|---------|
| 7 | 8. | Keep right at the fork, follow signs for I-25BL S/US-160 and merge onto I-25BL S | 0.51111 |
|   |    |                                                                                  | 226 ft  |

## Follow US-160 W and CO-159 S to your destination in Costilla County

|    |     |                                                                 | 1 hr 10 min (67.2 mi) |
|----|-----|-----------------------------------------------------------------|-----------------------|
| *  | 9.  | Merge onto I-25BL S                                             |                       |
| 1  | 10. | Continue straight to stay on I-25B                              |                       |
| Γ* |     | Turn right onto US-160 W/W 7th S<br>Continue to follow US-160 W | 2.5 mi<br><b>t</b>    |
| 4  | 12. | Turn left onto CO-159 S                                         | 47.0 mi               |
| Ļ  | 13. | Turn right onto CO-142 W                                        | 15.7 mi               |
| Γ  | 14. | Turn right onto W Unicorn Rd                                    | 1.8 mi                |
| r  | 15. | Turn right                                                      | ————— 184 ft          |
|    |     |                                                                 | 0.2 mi                |