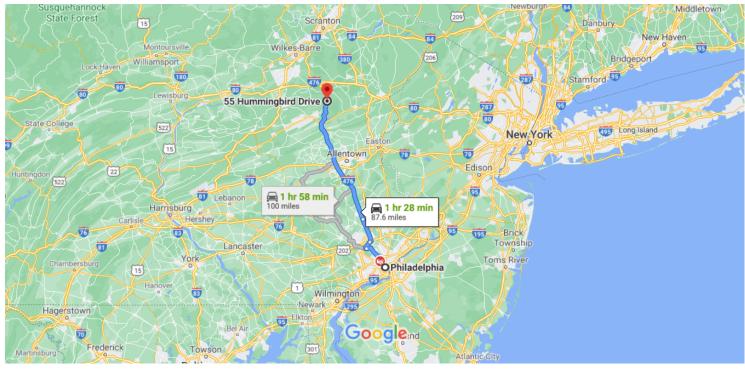

### Google Maps

Map data ©2021 Google 50 km

#### Philadelphia

Pennsylvania, USA

## Get on I-76 W from S Penn Square, John F Kennedy Blvd and John F Kennedy Blvd Bridge

|   |    | 6 mir                                                                 | n (1.6 mi)             |  |
|---|----|-----------------------------------------------------------------------|------------------------|--|
| 1 | 1. | Head south on S 15th St toward S Penn Squ                             | Square                 |  |
| ኻ | 2. | Use the left lane to turn slightly left onto S P<br>Square            | — 131 ft<br><b>enn</b> |  |
| 4 | 3. | Keep left to stay on S Penn Square                                    | — 315 ft               |  |
| ٦ | 4. | S Penn Square turns slightly left and become<br>John F Kennedy Blvd   |                        |  |
| 1 | 5. | Continue onto John F Kennedy Blvd Bridge                              | — 0.6 mi<br>— 0.4 mi   |  |
| ٣ | 6. | Use the right lane to turn slightly right onto<br>Schuylkill Ave      |                        |  |
| * | 7. | Use the right lane to merge onto I-76 W via t<br>ramp to Valley Forge | — 164 ft<br><b>he</b>  |  |
|   |    |                                                                       | 0.2 mi                 |  |

# Follow I-76 W and I-476 N to Penn Forest Township. Take exit 87 from I-476 N

|    | 1 hr 18 r                                                                                     | min (84.1 mi)                |
|----|-----------------------------------------------------------------------------------------------|------------------------------|
| *  | 8. Merge onto I-76 W                                                                          |                              |
| L, | 9. Keep right to stay on I-76 W                                                               | 3.8 mi                       |
| 4  | 10. Keep left to stay on I-76 W                                                               | 0.1 mi                       |
| ₽  | 11. Keep right to stay on I-76 W                                                              | 0.9 mi                       |
| ٢  | 12. Take exit 331B to merge onto I-476 N to<br>Plymouth Mtg                                   | ward                         |
| Ŷ  | <ul><li>13. Keep left at the fork to stay on I-476 N</li><li>A Toll road</li></ul>            | 3.8 mi                       |
| 4  | 14. Keep left to stay on I-476 N                                                              | —— 10.6 mi                   |
| ۲  | <ul> <li>15. Take exit 87 for PA-903 toward Jim Tho<br/>Harmony</li> <li>Toll road</li> </ul> | — 56.9 mi<br><b>rpe/Lake</b> |
|    |                                                                                               | 0.3 mi                       |

#### Follow PA-903 S and Smith Rd/T481 to Hummingbird Dr

|          |     |                                | — 4 min (2.0 mi)                      |
|----------|-----|--------------------------------|---------------------------------------|
| ኻ        | 16. | Slight left toward PA-903 S    | · · · · · · · · · · · · · · · · · · · |
| 4        | 17. | Turn left onto PA-903 S        | 144 ft                                |
| ٦        | 18. | Turn left onto Smith Rd/T481   | 0.6 mi                                |
| ٦        | 19. | Turn left onto Danner Rd       | 0.0 mi                                |
| <b>L</b> | 20. | Turn right onto Hummingbird Dr | 0.1111                                |
|          |     |                                | 354 ft                                |