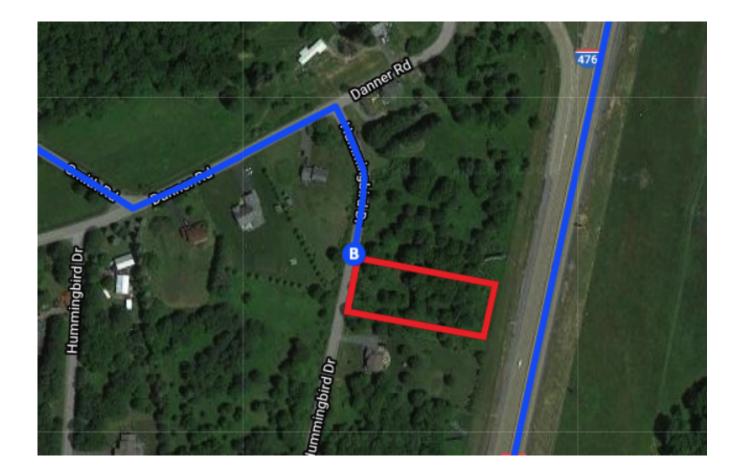

#### Follow PA-903 S and Smith Rd/T481 to Hummingbird Dr

|          |     |                                | — 4 min (2.0 mi)                      |
|----------|-----|--------------------------------|---------------------------------------|
| ኻ        | 16. | Slight left toward PA-903 S    | · · · · · · · · · · · · · · · · · · · |
| 4        | 17. | Turn left onto PA-903 S        | 144 ft                                |
| ٦        | 18. | Turn left onto Smith Rd/T481   | 0.6 mi                                |
| ٦        | 19. | Turn left onto Danner Rd       | 0.0 mi                                |
| <b>L</b> | 20. | Turn right onto Hummingbird Dr | 0.1111                                |
|          |     |                                | 354 ft                                |